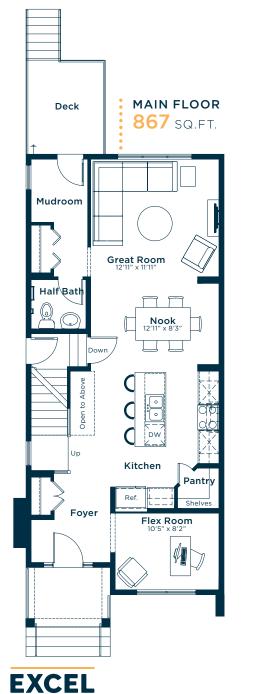

# Meet the Windsor

SHOW HOME IN RANGEVIEW 7510 202 AVENUE SE CALGARY, ALBERTA

**HOMES** 

887 SQ.FT.

6

 $\odot$ 

Ensuite

Walk-in Closet

#### MAIN FLOOR

- LVP: Cool Hand Luke

#### **KITCHEN**

- Level 2 Kitchen Upgrade
- Level 1 Fridge
- Level 1 Electric Range
- Cabinets: Free Spirit
- Engineered Stone Countertops: Thunder Grey
- Backsplash: Mist
- Additional Pot Lights