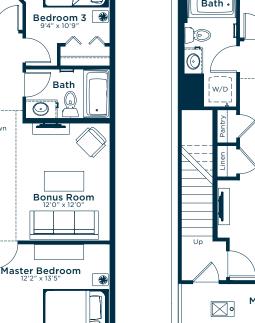

#### **BONUS ROOM**

- Vaulted Ceiling
- Additional Pot Lights

#### SECOND FLOOR

- Additional Pot Lights in Bonus Room
- Carpet: Fine Silver
- Tile: Grey

#### **ENSUITE**

- Upgraded Shower
- Dual Sinks
- Engineered Stone Countertops: Thunder Grey