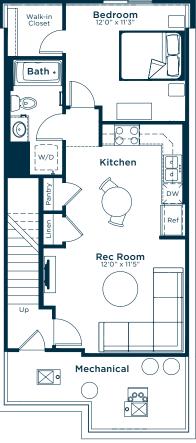

 $\odot$ 

MAIN FLOOR

**BASEMENT SUITE** 615 SQ.FT.

Simplifying your journey home.

#### BASEMENT

- Developed 1 Bedroom Basement Suite

. . . . . . . . . . . . .

- Stacking Washer and Dryer
- Additional Pot Lights
- Cabinets: Fashionista
- Engineered Stone Countertops: Bright White
- LVP: Miss Sunshine
- Backsplash: Arctic White
- Daylight Basement