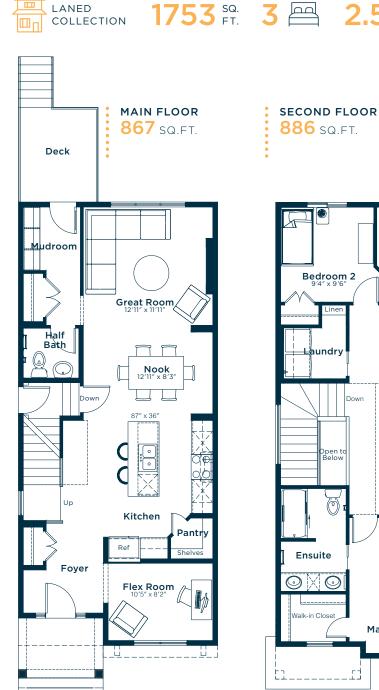

## Meet the Windsor

LANED

**EXCEL HOMES** 

SHOW HOME IN MAHOGANY 157 MAGNOLIA TERRACE SE CALGARY, ALBERTA

**BASEMENT LEVEL** 615 SQ.FT.

#### MAIN FLOOR

- 9' Main Floor Ceiling Height
- Upgraded Paint Grade Railing and Spindles
- Lockers in Mudroom
- LVP: Miss Sunshine

#### **KITCHEN**

- Level 2 Kitchen Upgrade
- Level 1 Fridge
- Level 4 Gas Range
- Level 1 Dishwasher
- Additional Pot Lights
- Cabinets: Free Spirit
- Island Cabinets: Chameleon
- Engineered Stone Countertop: Carbon
- Backsplash: Charcoal

#### **GREAT ROOM**

- Full Height Electric Fireplace
- Additional Pot Lights
- Fireplace Tile: Graphite

#### LAUNDRY

- Level 1 Laundry Room Upgrade
- Level 2 Washer & Dryer

. . . . . . . . . . . .

#### ENSUITE

- Upgraded Shower
- Dual Sinks
- Additional Bank of Drawers

. . . . . . . . . . . . . . .

- Addition of Medicine Cabinet: Free Spirit

#### BASEMENT

- Developed 1 Bedroom Legal Basement Suite
- Engineered Stone Countertop: Bright White
- LVP: Miss Sunshine
- Carpet: Cathedral Cove
- Backsplash: Arctic White

#### EXTERIOR

- Exterior Side Entry to Basement
- Parking Pad in Rear Yard
- Pressure Treated Rear Deck
- Gasline to BBQ