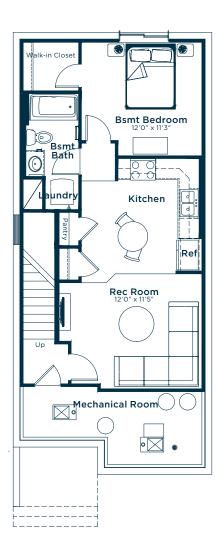

## Meet the Windsor

LANED

**EXCEL HOMES** 

SHOW HOME IN MAHOGANY 157 MAGNOLIA TERRACE SE CALGARY, ALBERTA

**BASEMENT LEVEL** 615 SQ.FT.

#### BASEMENT

- Developed 1 Bedroom Legal Basement Suite
- Engineered Stone Countertop: Bright White
- LVP: Miss Sunshine
- Carpet: Cathedral Cove
- Backsplash: Arctic White