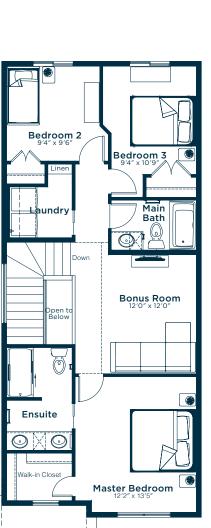

#### **SECOND FLOOR:**

- Vaulted Bonus Room
- Upgraded 9' Ceiling Height
- Additional Pot Lights
- Engineered Stone Countertops: Carbon
- Tile: Graphite
- Carpet: Cathedral Cove
- Backsplash: Graphite

#### ENSUITE

- Upgraded Shower
- Dual Sinks
- Additional Bank of Drawers

. . . . . . . . . . . . . . .

- Addition of Medicine Cabinet: Free Spirit