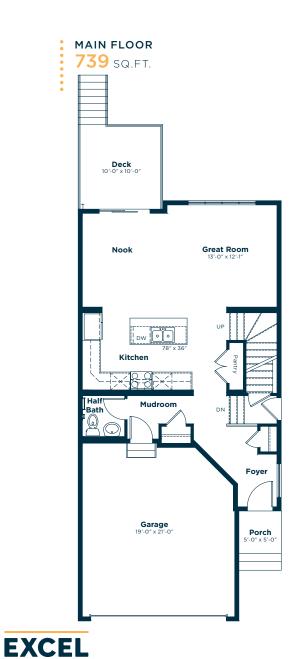

#### MAIN FLOOR

- 9' Main Floor Ceiling
- Additional Potlight to Great Room
- Luxury Vinyl Plank: Miss Sunshine
- Carpet: Potters Clay
- Wall Paint: Crystal

#### **KITCHEN**

- Upgraded Kitchen
- Level 1 Upgraded Fridge, Microwave, Hoodfan
- Additional Pot Lights to Kitchen
- Waterline to Fridge
- Cabinet: Stargazer
- Engineered Stone Countertops: Polaire
- Backsplash: Marlow Desert Bright White