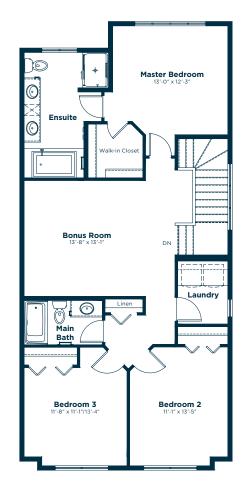

#### SECOND FLOOR

- Vaulted Bonus Room Ceiling
- Carpet: Potters Clay
- Additional Pot Lights to Bonus Room

#### LAUNDRY ROOM

- Second Floor Laundry Room
- Level 2 Washer and Dryer
- Laminate Countertop: Paloma Polar
- Luxury Vinyl Plank: Miss Sunshine

#### **ENSUITE**

- Medicine Cabinet
- Laminate Countertop: Paloma Polar
- Luxury Vinyl Plank: Miss Sunshine
- Backsplash: Stella Argentino

#### MAIN BATH

- Backsplash: Stella Argentino
- Laminate Countertop: Paloma Polar
- Luxury Vinyl Plank: Miss Sunshine