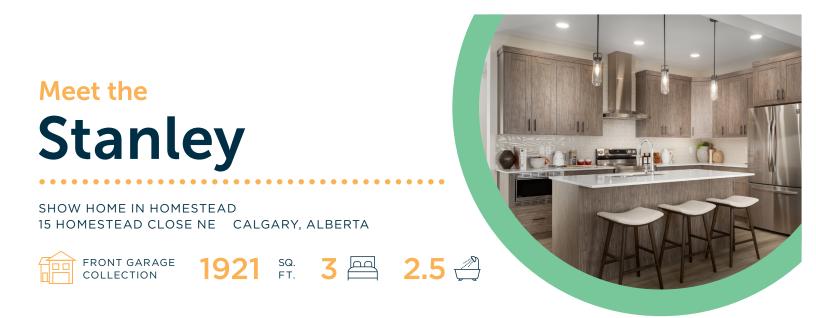

. . . . .

HOMES

SECOND FLOOR 1182 SQ.FT.





# Meet the Stanley show home in homestead

# **Options and upgrades.**

#### MAIN FLOOR

- 9' Main Floor Ceiling
- Additional Potlight to Great Room
- Luxury Vinyl Plank: Miss Sunshine
- Carpet: Potters Clay
- Wall Paint: Crystal

#### **KITCHEN**

- Upgraded Kitchen
- Level 1 Upgraded Fridge, Microwave, Hoodfan
- Additional Pot Lights to Kitchen
- Waterline to Fridge
- Cabinet: Stargazer
- Engineered Stone Countertops: Polaire
- Backsplash: Marlow Desert Bright White

#### SECOND FLOOR

- Vaulted Bonus Room Ceiling
- Carpet: Potters Clay
- Additional Pot Lights to Bonus Room

#### LAUNDRY ROOM

- Second Floor Laundry Room
- Level 2 Washer and Dryer
- Laminate Countertop: Paloma Polar
- Luxury Vinyl Plank: Miss Sunshine

#### **ENSUITE**