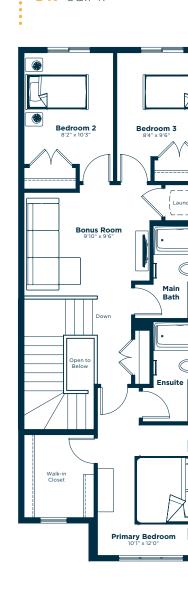

# Sienna

SHOW HOME IN VITA CRYSTALLINA 7011 181 AVENUE NW EDMONTON, ALBERTA

1636 SQ. FT.

SECOND FLOOR **817** SQ.FT.

#### SECOND FLOOR

- Wall and Floor Tile: Arctic White
- Carpet: Weathered

#### **ENSUITE**

- Four-Piece Ensuite
- Laminate Countertops: Moonlighting Papel

#### MAIN BATH

- Laminate Countertops: Moonlighting Papel

#### **LAUNDRY**

- Level 2 Washer and Dryer