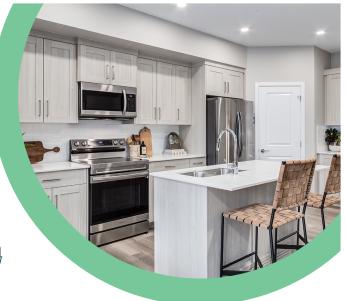

#### **KITCHEN**

- Cabinets: Free Spirit
- Backsplash: Arctic White
- Quartz Countertop: White Rock