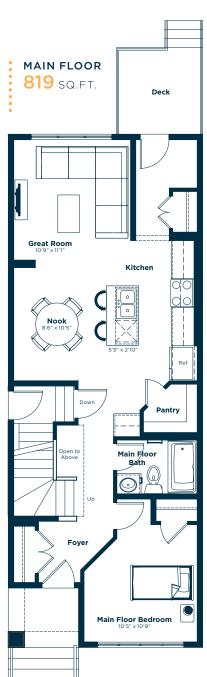

# Sienna

SHOW HOME IN VITA CRYSTALLINA 7011 181 AVENUE NW EDMONTON, ALBERTA

1636 SQ. FT.

SECOND FLOOR **817** SQ.FT.

#### MAIN FLOOR

- 9' Main Floor Ceiling
- Main Floor Master Bedroom
- Main Floor Full Bathroom
- LVP Flooring: Paris

#### **EXTERIOR**

- Exterior Side Entry to Basement
- Rear Pressure Treated Deck
- Detached Garage