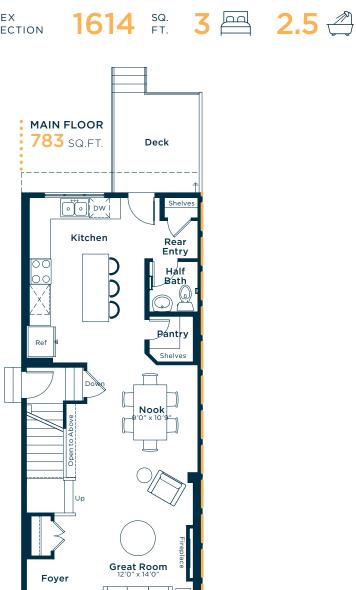

## MAIN FLOOR

- Luxury Vinyl Plank: Chasing Ice

# **KITCHEN**

- Level 1 Kitchen Upgrade
- Level 1 Fridge
- Backsplash: Tender Grey

## **EXTERIOR**

- Pressure Treated Rear Deck
- Gasline to BBQ

# **BASEMENT**

- Exterior Side Entry to Basement
- 9' Basement Ceiling Height
- Basement Suite Rough In