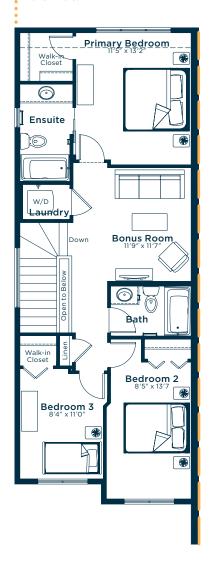

# Meet the

# Nova

SHOW HOME IN LIVINGSTON 15359 1 STREET NW CALGARY, ALBERTA













# Options and upgrades.

## MAIN FLOOR

- Luxury Vinyl Plank: Chasing Ice

# **KITCHEN**

- Level 1 Kitchen Upgrade
- Level 1 Fridge
- Backsplash: Tender Grey

## SECOND FLOOR:

- Tile: Konkrete Grey

## **EXTERIOR**

- Pressure Treated Rear Deck
- Gasline to BBQ

# **BASEMENT**

- Exterior Side Entry to Basement
- 9' Basement Ceiling Height
- Basement Suite Rough In

## **OTHER**

- Elevation A
- Wall Paint: Designer Grey
- Cabinets: First Class
- Countertop: Polaire
- Additional Disc Lights
- Sprinkler System
- Audio Zone Systems
- Air Conditioning
- Security Pre-wiring
- Please see your Area Manager for the additional upgrades included in your home

For more information.

Karen Baldwin
LIVINGSTON LANED AREA MANAGER

403-710-7707

LIVINGSTONLANED@EXCELHOMES.CA

••••• EXCELHOMES.CA