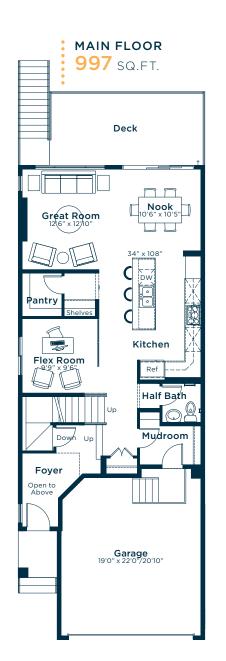

# Meet the Newbrook

SHOW HOME IN RANGEVIEW 128 MALLARD GROVE SE CALGARY, ALBERTA

FRONT GARAGE COLLECTION

arage 2269 sq. 4 🖴 2.5 🖑

SECOND FLOOR

BASEMENT 644 SQ.FT. **HH** 

#### MAIN FLOOR

- LVP: Barefoot Contessa

#### **KITCHEN**

- Level 3 Kitchen Upgrade
- Level 1 Fridge
- Level 2 Gas Range
- Cabinets: Storm/Rainstorm Blue
- Waterfall Kitchen Island
- Engineered Stone Countertops: Ivory Coast
- Backsplash: Colonial Blue
- Coffee Station Pantry
- Additional Pot Lights

#### **GREAT ROOM**

- Full Height Electric Fireplace
- Tile: Volka Grigio
- Additional Pot Lights