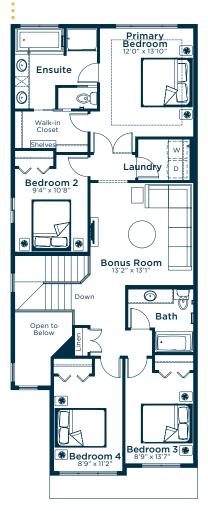

# Meet the Newbrook

SHOW HOME IN RANGEVIEW 128 MALLARD GROVE SE CALGARY, ALBERTA

FRONT GARAGE COLLECTION

arage 2269 sq. 4 🖴 2.5 🖑

SECOND FLOOR

BASEMENT 644 SQ.FT. **HH** 

#### SECOND FLOOR

- Additional Pot Lights in Bonus Room
- Vaulted Ceiling in Bonus Room
- Carpet: Cathederal Cove
- Tray Ceiling in Master Bedroom
- Tile: Volaka Grigio

#### LAUNDRY

- Level 1 Laundry Room Upgrade
- Level 2 Washer and Dryer
- Engineered Stone Countertop: Bright White

#### ENSUITE

- Level 2 Ensuite Upgrade