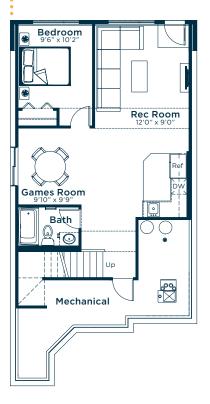

# Meet the Newbrook

SHOW HOME IN RANGEVIEW 128 MALLARD GROVE SE CALGARY, ALBERTA

FRONT GARAGE COLLECTION

arage 2269 sq. 4 🖴 2.5 🖑

SECOND FLOOR

BASEMENT 644 SQ.FT. **HH** 

#### BASEMENT

- Developed 1 Bedroom Basement
- Level 2 Wet Bar
- Additional Pot Lights
- Cabinets: Storm
- Engineered Stone Countertops: Ivory Coast

. . . . . . . . . .

- LVP: Barefoot Contessa
- Backsplash: Colonial Blue
- Walk out