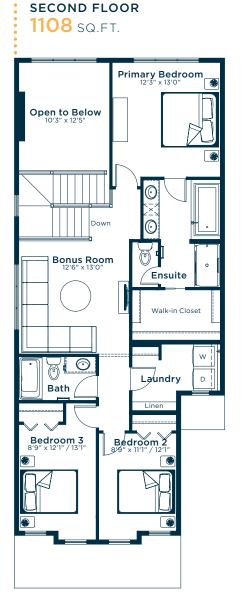

#### SECOND FLOOR

- Additional Pot Lights in Bonus Room
- Carpet: Wood Putty
- Tile: Westside White

#### LAUNDRY ROOM

- Level 1 Laundry Room Upgrade
- Level 2 Washer and Dryer

#### **ENSUITE**

- Level 1 Ensuite Upgrade