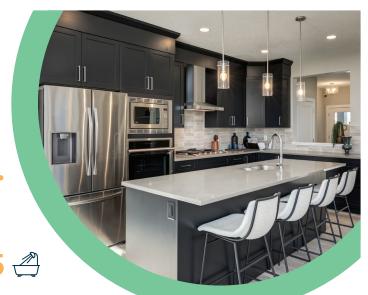

#### **KITCHEN**

- Level 3 Kitchen Upgrade
- Addition of Spice Kitchen
- Level 2 Fridge
- Level 2 Gas Cooktop
- Level 1 Dishwasher
- Cabinets: Ebony
- Engineered Stone Countertops: Thunder Grey
- · Backsplash: Light Grey

#### **GREAT ROOM**

- Floor to Ceiling Fireplace
- Tile: Westside White