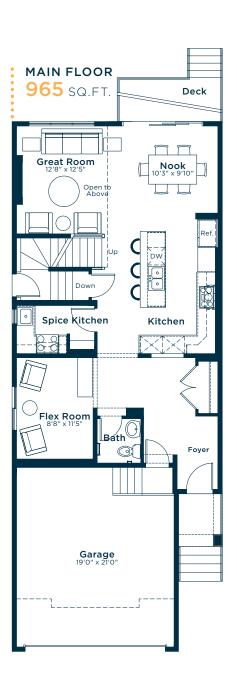

#### MAIN FLOOR

- Increased Rear Windows and Patio Door Height
- 3 Panel Sliding Patio Door
- Additional Pot Lights in Kitchen and Great Room
- LVP: Endless Summer
- Paint Grade Railing and Spindles

#### **KITCHEN**

- Level 3 Kitchen Upgrade
- Addition of Spice Kitchen
- Level 2 Fridge
- Level 2 Gas Cooktop
- Level 1 Dishwasher
- Cabinets: Ebony
- Engineered Stone Countertops: Thunder Grey
- · Backsplash: Light Grey

#### **GREAT ROOM**

- Floor to Ceiling Fireplace
- Tile: Westside White