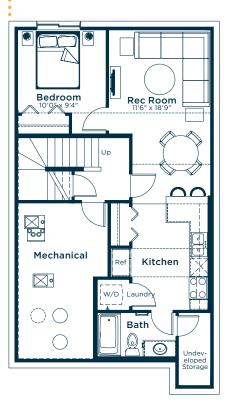

#### **BASEMENT**

- Developed 1 Bedroom Basement Suite
- Stacked In-Suite Washer and Dryer
- Additional Pot Lights in Basement
- Cabinets: First Class
- Engineered Stone Countertops: Flurry
- LVP: Endless Summer
- Backsplash: Tender Grey