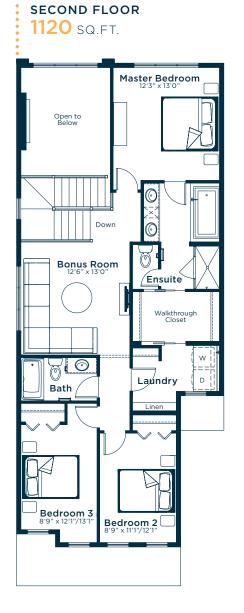

### SECOND FLOOR

- Additional Pot Lights in Bonus Room
- Carpet: Wood Putty

#### **LAUNDRY**

- Level 1 Laundry Room Upgrade
- Engineered Stone Countertop: Bright White
- Level 2 Washer and Dryer
- Tile: Angor Nexus Graphite

#### **ENSUITE**

- Level 2 Ensuite Upgrade
- Engineered Stone Countertops: Carbon Polished