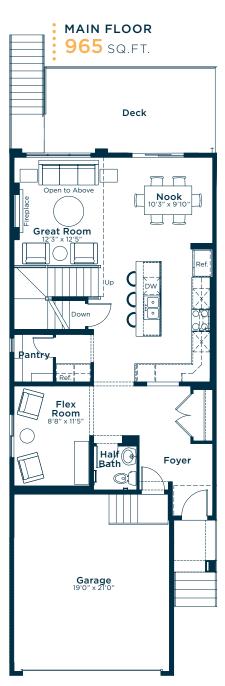

#### MAIN FLOOR

- Upgraded Main Floor Window Height
- LVP: The Natural

#### **KITCHEN**

- Level 2 Kitchen Upgrade
- Level 2 Fridge
- Level 1 Electric Range
- Level 1 Dishwasher
- Upgraded Faucet
- Upgraded Cabinets: Glacier White
- Engineered Stone Countertops: Carbon Polished
- Backsplash: City Anthricite
- **Butler Pantry**
- Additional Pot Lights

#### **GREAT ROOM**

- 2 Storey Electric Fireplace
- Additional Pot Lights