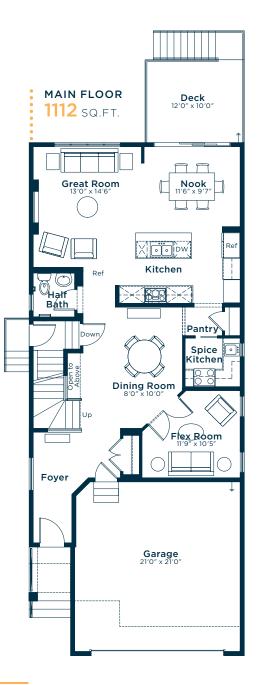

#### SHOW HOME IN LIVINGSTON 211 LUCAS COMMON NW CALGARY, ALBERTA

FRONT GARAGE 2568 SQ. 4 🖴 3.5 🗳

SECOND FLOOR 1456 SQ.FT.

Simplifying your journey home.

#### MAIN FLOOR

- Double French Doors to the Flex Room
- Upgraded Window Height
- Upgraded Sliding Patio Door
- Luxury Vinyl Plank: Chasing Ice

#### **KITCHEN**

- Level 3 Kitchen Upgrade
- Spice Kitchen
- Level 2 Smart Fridge Upgrade
- Level 3 Gas Range
- Level 2 Dishwasher
- Champagne Bronze Faucet
- Garbage/Recycling Pullout
- Backsplash: Artisan White

#### **GREAT ROOM**

- Full Height Electric Fireplace