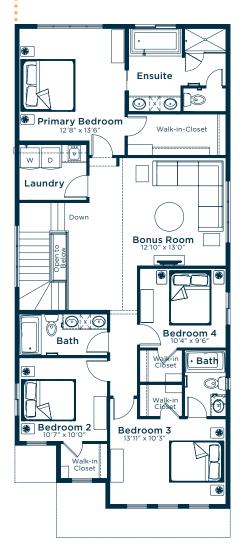

#### SHOW HOME IN LIVINGSTON 211 LUCAS COMMON NW CALGARY, ALBERTA

FRONT GARAGE 2568 SQ. 4 🖴 3.5 🗳

SECOND FLOOR 1456 SQ.FT.

Simplifying your journey home.

#### **SECOND FLOOR:**

- Custom Second Ensuite
- 9' Ceiling Height
- Tile: Mayfair Stella Argento
- Carpet: Sea Point Castleberry

#### **BONUS ROOM:**

- Vaulted Ceiling

#### ENSUITE

- Level 2 Ensuite Upgrade

#### MAIN BATH

- Bank of Drawers and Dual Sinks

#### LAUNDRY

- Level 3 Laundry Room Upgrade
- Level 3 Washer & Dryer