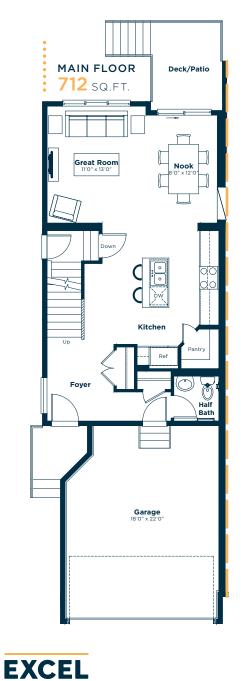

#### MAIN FLOOR

- LVP : Morning Splendor
- Conduit for Wall Mount Units

#### EXTERIOR

- Pressure Treated Aluminum Deck
- Exterior Side Entry to Basement