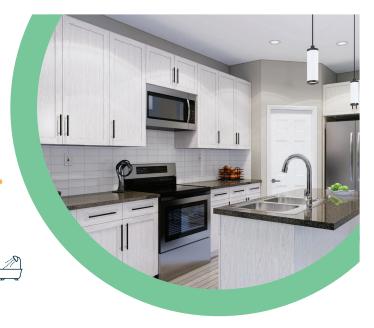

#### **KITCHEN**

- Level 3 Gas Range
- Cabinets: Sheer Beauty
- Quartz Countertop: White Rock
- Backsplash: Vitruvian White Glossy