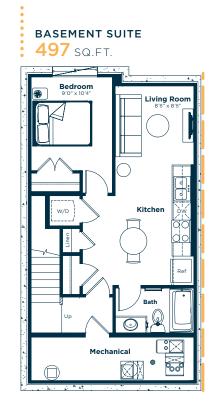

#### BASEMENT

- 1 Bedroom Legal Basement Suite

. . . . . . . . . . . . .

- LVP: Morning Splendor
- Cabinets: Sheer Beauty
- Quartz Countertop: White Rock
- Backsplash: Vitruvian White Glossy