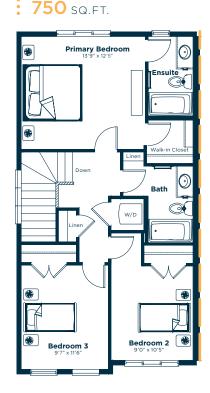

#### SECOND FLOOR

- Carpet: Cabana Bay Walking Trail
- Tile: Vitruvian White Glossy