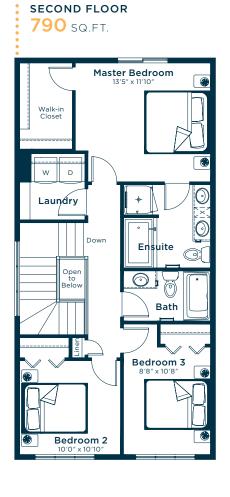

#### SECOND FLOOR:

- Carpet: Downtown Brown

#### **ENSUITE**

- Soaker Tub
- Dual Sinks
- Engineered Stone Countertops: Bright White
- Wall Tile: Cordoba Grey

#### MAIN BATH

- Engineered Stone Countertops: Bright White
- Wall Tile: Cordoba Grey

#### LAUNDRY

- Level 2 Front Load Washer and Dryer
- Engineered Stone Countertops: Bright White
- Tile: Cordoba Grey