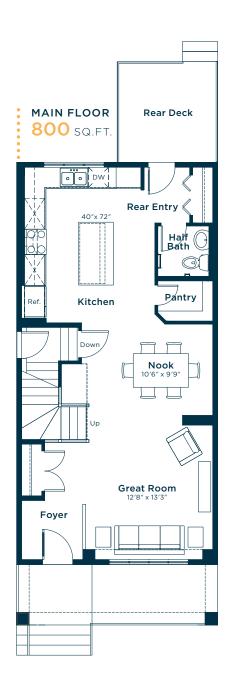

#### MAIN FLOOR

- 9' Main Floor Ceiling
- LVP Flooring: Endless Summer

#### **KITCHEN**

- Level 1 Fridge
- Water Line to Fridge
- Additional Bank of Drawers
- Chimney Hoodfan
- Upgraded Island Size
- Cabinets: Glacier White
- Engineered Stone Countertops: Thunder Grey
- Paint: Designer Grey
- Backsplash: Ceratec Bricklane Grey

#### **GREAT ROOM**

- Additional Pot Lights
- Hardwood Flooring: Cumin