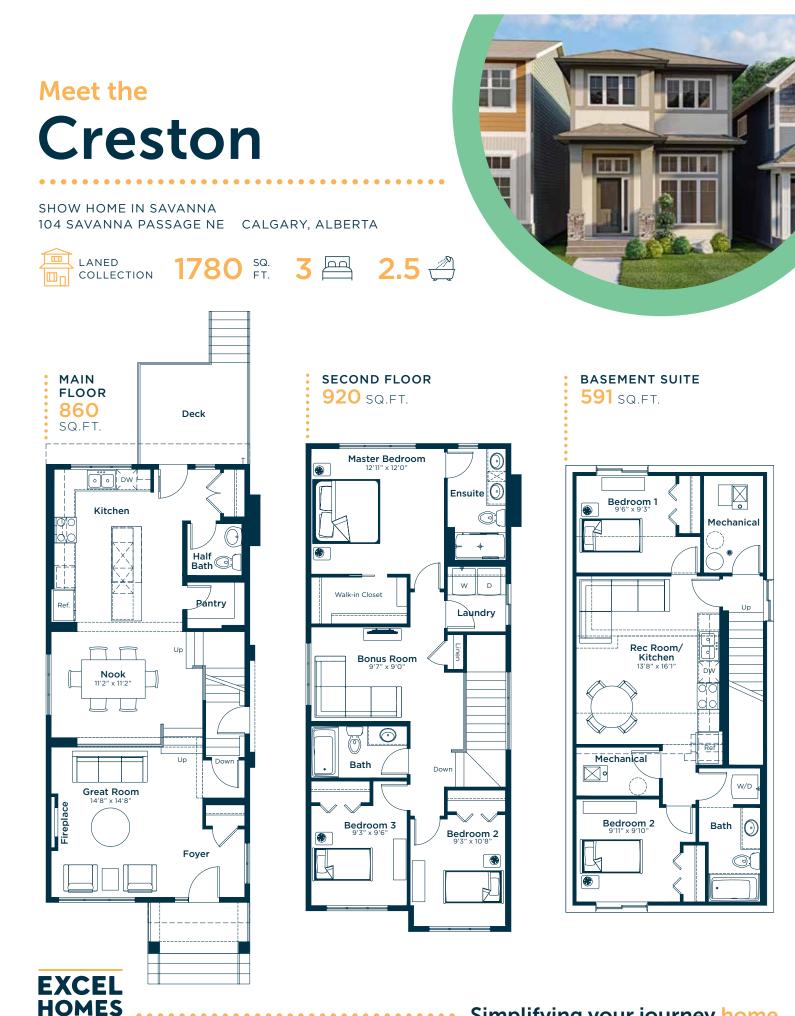

# Meet the Creston show home in savanna

#### MAIN FLOOR

- Additional Pot Lights in Kitchen and Great Room
- Paint Grade Railing with Iron Spindles
- LVP: The Score

#### **KITCHEN**

- Level 2 Kitchen Upgrade
- Level 1 Fridge
- Level 3 Gas Range
- Cabinets: True White
- Engineered Stone Countertops: Carbon
- Backsplash: White

#### **GREAT ROOM**

- Full Height Electric Fireplace
- Tile: Westside White

#### SECOND FLOOR

- Additional Pot Lights in Bonus Room
- Carpet: Fine Silver
- Tile: Statuario Venato

#### LAUNDRY

- Level 1 Laundry Room Upgrade
- Level 2 Washer and Dryer

#### ENSUITE

- Upgraded Shower
- Additional Bank of Drawers
- Dual Sinks

#### BASEMENT

- Developed 2 Bedroom Basement Suite
- Stacking Washer and Dryer
- Additional Pot Lights
- Cabinets: Free Spirit
- Engineered Stone Countertops: Bright White
- LVP: Chasing Ice
- Backsplash: Arctic White

#### EXTERIOR

- Exterior Side Entry to Basement
- Pressure Treated Rear Deck
- Gasline to BBQ

#### OTHER

- Creston Elevation M
- Level 1 Finishing Package
- Level 1 Plumbing Package
- Black and Gold Lighting Package
- Upgraded Black Hardware
- Knockdown Ceiling Finish
- Paint: Designer Grey
- Audio Zone Systems
- Air Conditioning
- Security Pre-wiring
- Show Home Landscaping
- Please see your Area Manager for the additional upgrades included in your home