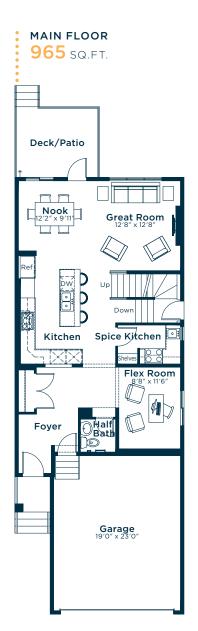

#### MAIN FLOOR

- Increased Rear Window Height
- Upgraded Cabinet Hardware
- Paint: Designer Grey
- LVP: Invisible Stripes
- Carpet: Downtown Tan (discontinued)
- Exterior Entry to Basement

#### **KITCHEN**

- Upgraded Kitchen
- Spice Kitchen
- Upgraded Refrigerator, Oven and Dishwasher
- Level 2 Gas Range
- Quartz Countertops: Bianco Antico (discontinued)
- Additional Pot Lights
- Cabinet: Ash
- Backsplash: Mosaic Glossey Horizontal Grey

#### **GREAT ROOM**

- Additional Pot Lights
- Electric Fireplace