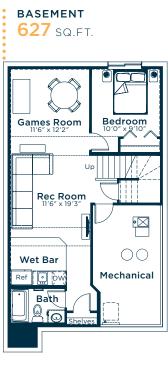

#### BASEMENT

- Basement Development Option
- Additional Pot Lights
- Carpet: Downtown Tan (discontinued)
- Tile Bath Flooring & Backsplash: Volkas Grigio
- Wet Bar Upgrade Level 2