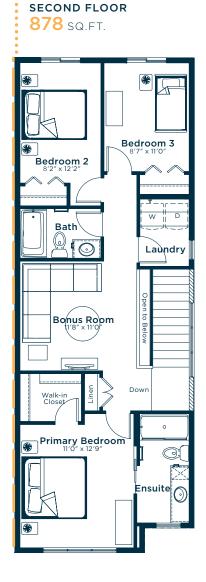

#### SECOND FLOOR:

- Tile: Capri White Matte
- Carpet: Beach Club Calipso
- Vaulted Ceiling Bonus Room
- Cabinets: Sage Green
- Countertop: Bright White

#### **ENSUITE**

- Upgraded Shower
- Additional Bank of Drawers

#### **LAUNDRY**

- Level 1 Laundry Room Upgrade
- Level 1 Washer & Dryer