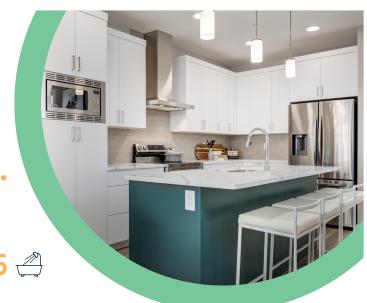

#### **KITCHEN**

- Level 2 Kitchen Upgrade
- Level 2 Fridge
- Backsplash: Light Grey
- Cabinet Uppers: True White
- Cabinet Lowers: Sage Green
- Countertop: Thunder Grey

#### **GREAT ROOM**

- Full Height Electric Fireplace