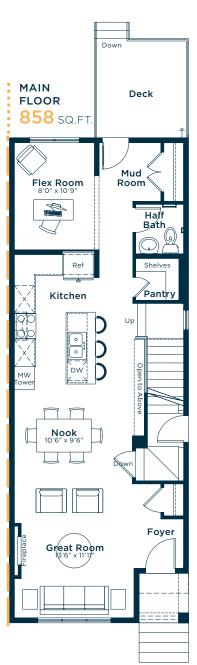

#### MAIN FLOOR

- Luxury Vinyl Plank: Quest - Labyrinth

#### **KITCHEN**

- Level 2 Kitchen Upgrade
- Level 2 Fridge
- Backsplash: Light Grey
- Cabinet Uppers: True White
- Cabinet Lowers: Sage Green
- Countertop: Thunder Grey

#### **GREAT ROOM**

- Full Height Electric Fireplace