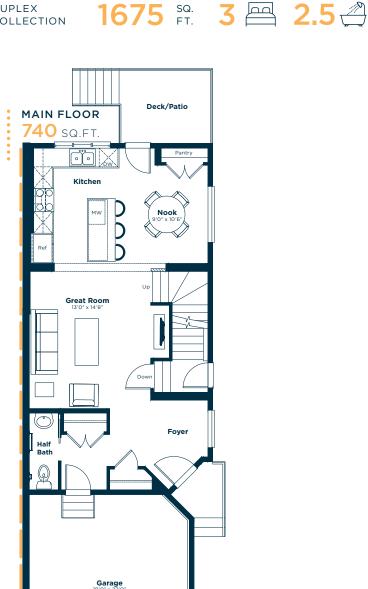

#### MAIN FLOOR

- LVP: Everest

#### **KITCHEN**

- Level 2 Kitchen
- Level 1 Fridge
- Level 2 Electric Range
- Level 1 Dishwasher
- Cabinet Risers
- Cabinets: Glacier White
- Island Cabinets: Miami Vena
- Quartz Countertop: Cotton White
- Backsplash: Silver Ice (Honeycomb Mosaic)
- Black Matte Faucet
- Additional Potlights

#### **GREAT ROOM**

- Additional Pot Lights
- Conduit for Wall Mount Units