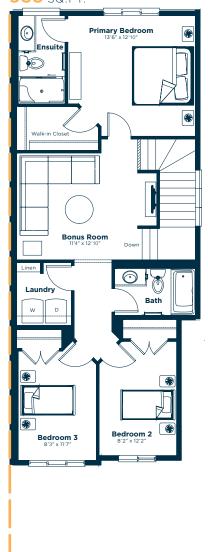

#### SECOND FLOOR

- Carpet: Cabana Bay Steel
- Tile: Calacatta Empire Matte

#### **BONUS ROOM**

- Conduit for Wall Mount Units

#### **ENSUITE**

- Upgraded Shower

#### **LAUNDRY**

- Level 1 Washer and Dryer