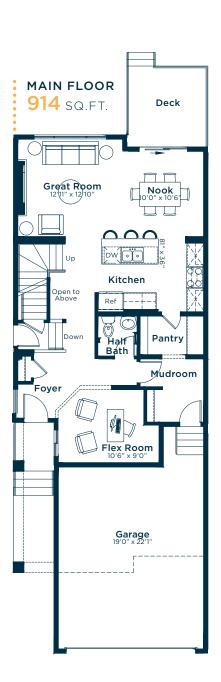

#### MAIN FLOOR

- LVP: Quest Into the Wild

#### **KITCHEN**

- Level 2 Kitchen Upgrade
- Level 2 Electric Range
- Gasline to Kitchen
- Cabinets Riser Tight to Ceiling
- Cabinets: Glacier White
- Kitchen Island Lowers: Wrought Iron
- Engineered Stone Countertops: Venatino
- Backsplash: Atlanta Picket White
- Coffee Station Pantry

#### **GREAT ROOM**

- Half Height Electric Fireplace
- Half Height Paint Grade Mantle
- Fileplace Tile: Kronos Grey Pearl
- Short Run Conduit