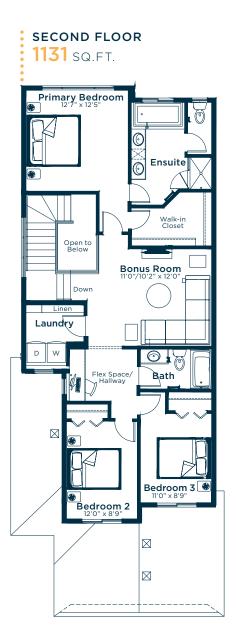

#### SECOND FLOOR

- Built-in Desk w/ Cabinet in Flex Space
- Vaulted Ceiling in Bonus Room
- Short Run Conduit in Bonus Room and Primary Bedroom
- Carpet: Stamina Fine Silver

#### **ENSUITE**

- Level 2 Ensuite Upgrade
- Engineered Stone Countertops: Venatino
- Backsplash: Kronos Grey Pearl

#### LAUNDRY

- Level 1 Laundry Room Upgrade
- Level 3 Washer and Dryer
- Washer and Dryer Stacking Kit
- Engineered Stone Countertops: Flurry
- Backsplash: Kronos Grey Pearl