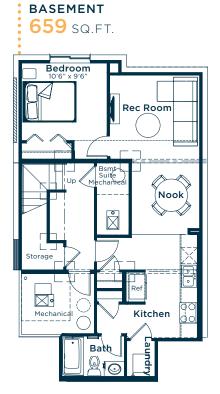

#### **BASEMENT**

- Developed 1 Bedroom Basement Suite
- Cabinets: Free Spirit
- Engineered Stone Countertops: Flurry
- LVP: Quest Into the Wild
- Backsplash: Marlow Cloud
- Short Run Conduit in Rec Room