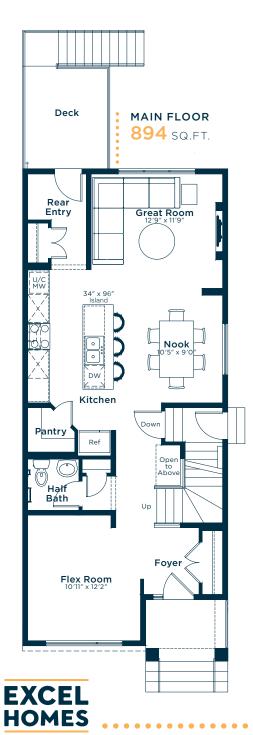

#### MAIN FLOOR

- Increased Window Height
- Luxury Vinyl Plank: Invisible Stripes

#### **KITCHEN**

- Level 2 Kitchen Upgrade
- Level 2 Fridge
- Level 3 Gas Range
- Additional Pot Lights
- Cabinets Riser Tight to Ceiling
- Backsplash: Herringbone Arctic White
- Countertop: Venatino
- Upper Cabinets: Free Spirit
- Lower Cabinets: Wrought Iron

#### **GREAT ROOM**

- Full Height Electric Fireplace
- Additional Pot Lights

#### LAUNDRY

- Level 1 Laundry Room Upgrade

. . . . . . . . . . . . .

- Level 2 Washer & Dryer