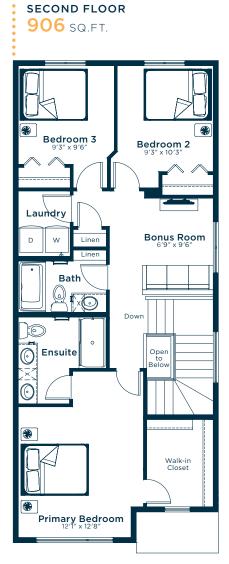

#### **SECOND FLOOR:**

- Tile: West Side White
- Carpet: Golden Hedge
- Cabinets: Wrought Iron

#### **ENSUITE**

- Additional Three Bank of Drawers
- Dual Sinks
- Countertop: Flurry

#### LAUNDRY

- Level 1 Laundry Room Upgrade

. . . . . . . . . . . . .

- Level 2 Washer & Dryer