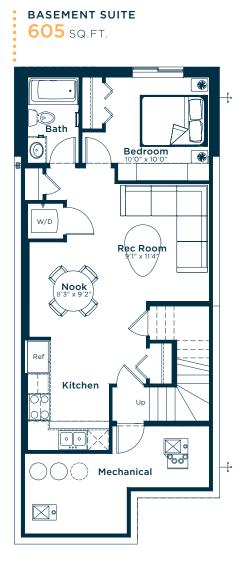

#### BASEMENT

- Exterior Side Entry to Basement
- Daylight Basement Upgrade
- 1 Bedroom Basement Suite
- Countertop: Flurry
- Cabinets: Charcoal
- Backsplash: Cloud