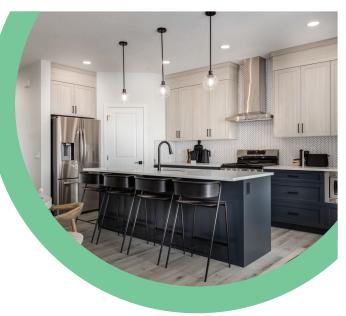

#### **KITCHEN**

- Level 2 Kitchen Upgrade
- Level 2 Fridge
- Level 3 Gas Range
- Additional Pot Lights
- Cabinets Riser Tight to Ceiling
- Backsplash: Herringbone Arctic White
- Countertop: Venatino
- Upper Cabinets: Free Spirit
- Lower Cabinets: Wrought Iron