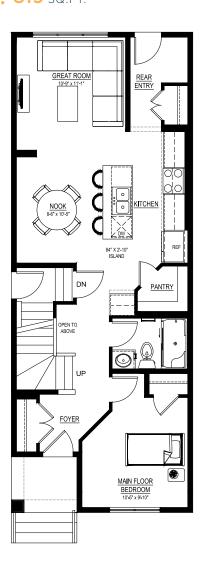

## **Floor plans**

MAIN FLOOR 819 SQ.FT.

## This home features the following

- Main floor bedroom and full bathroom
- Upgraded kitchen
- Upgraded shower in the ensuite
- Exterior side entry to basement
- 1 bedroom basement suite