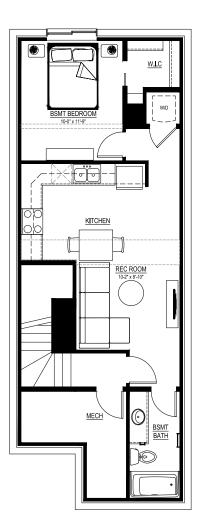

## BASEMENT SUITE

## This home features the following

- Main floor bedroom and full bathroom
- Upgraded kitchen
- Upgraded shower in the ensuite
- Exterior side entry to basement
- 1 bedroom basement suite