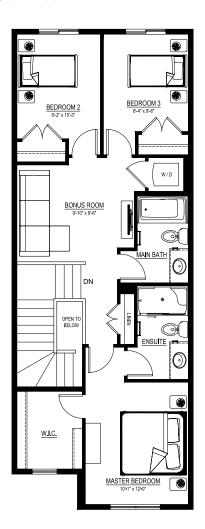

ility:



#### For more information:



André Léauté VITA CRYSTALLINA AREA MANAGER

T: 780-718-4869 E: vitacrystallina@excelhomes.ca

## EXCEL HOMES

## ••• Simplifying your journey home.

This floorplan represents one version of this home and measurements are approximate. The square footage, measurements and layout may vary based on the elevation and/or lot. All elevations shown are artist's concept only and will vary by community. The builder reserves the right to make modifications or substitutions should they be necessary. All plans, options, dimensions, specifications, materials and drawings are subject to change without notice. E&O.E



# Meet the Sienna QUICK POSSESSION IN VITA CRYSTALLINA 7059 182 AVENUE NW

## **Floor plans**

MAIN FLOOR 819 SQ.FT.



### SECOND FLOOR 817 SQ.FT.



## BASEMENT SUITE



## For moreAndré Léautéinformation.VITA CRYSTALLINA AREA MANAGER

. . . . . . .

....

## 780-718-4869 VITACRYSTALLINA@EXCELHOMES.CA

. . . . . . . . . . . . .

This floorplan represents one version of this home and measurements are approximate. The square footage, measurements and layout may vary based on the elevation and/or lot. All elevations shown are artist's concept only and will vary by community. The builder reserves the right to make modification build be been builded in the elevation shown are subject to change without notice. E.&O.E

. . . . . . . . . . . .

**EXCELHOMES.CA** ······