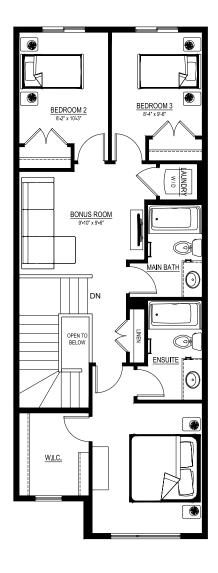

## Floor plans

MAIN FLOOR **819** SQ.FT.

> GREAT ROOM PANTRY MAIN FLOOR PULL BATH MAIN FLOOR

SECOND FLOOR **817** sq.ft.

For more information.

Anabela daPonte-Cordeiro

**EDGEMONT AREA MANAGER** 

780-278-9143 EDGEMONT@EXCELHOMES.CA