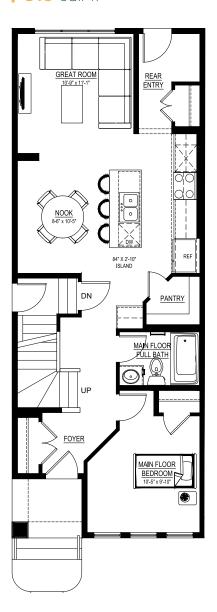

## Floor plans

MAIN FLOOR 819 SQ.FT.

SECOND FLOOR **817** SQ.FT.

For more information. Anabela daPonte-Cordeiro **EDGEMONT AREA MANAGER** 

780-278-9143 EDGEMONT@EXCELHOMES.CA

**EXCELHOMES.CA** •••••