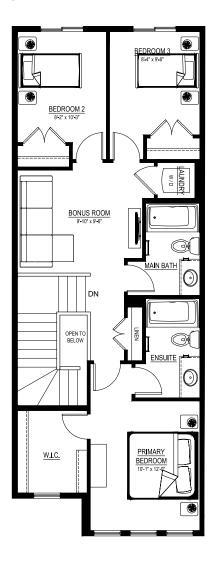

## Floor plans

MAIN FLOOR 819 SQ.FT.

SECOND FLOOR **817** SQ.FT.

For more information. Anabela daPonte-Cordeiro **EDGEMONT AREA MANAGER** 

780-278-9143 EDGEMONT@EXCELHOMES.CA

**EXCELHOMES.CA** •••••