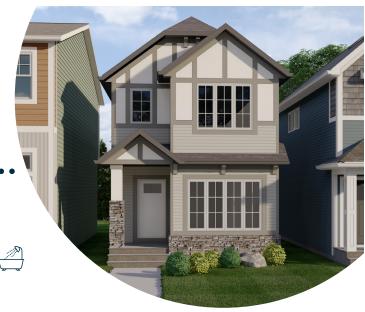

# Meet the

# Sienna

QUICK POSSESSION HOME IN EDGEMONT 470 EDGEMONT DRIVE NW EDMONTON, ALBERTA

LANED COLLECTION

1636 SQ.

3

#### This home's interior palette is the following:

Cabinets: Free Spirit

Backsplash: Glossy White

Quartz Countertops: White Rock

Carpet: Weathered

Paint: Smokey

#### This home features the following:

- Level 1 kitchen
- Exterior side entry to basement
- Basement suite rough-in (one bedroom)
- Bedroom on main floor with full bathroom

#### Standard features:

- BUILT GREEN® certified home
- Stainless steel appliances
- Thermally fused laminate cabinets
- Luxury vinyl plank throughout entire main floor and second floor wet areas
- Please see your Area Manager for the complete list of standard features