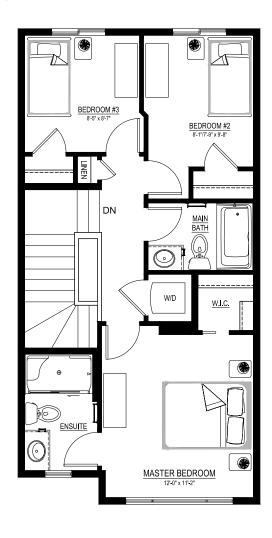

## Floor plans

MAIN FLOOR 611 SQ.FT.

SECOND FLOOR **616** SQ.FT.

For more information.

**André Léauté** VITA CRYSTALLINA AREA MANAGER 780-718-4869 VITACRYSTALLINA@EXCELHOMES.CA

**EXCELHOMES.CA** ••••••