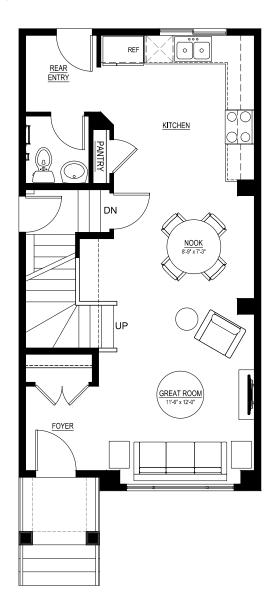

## Floor plans

MAIN FLOOR 611 SQ.FT.

SECOND FLOOR **616** SQ.FT.

For more information.

**André Léauté** VITA CRYSTALLINA AREA MANAGER 780-718-4869 VITACRYSTALLINA@EXCELHOMES.CA

**EXCELHOMES.CA** ••••••