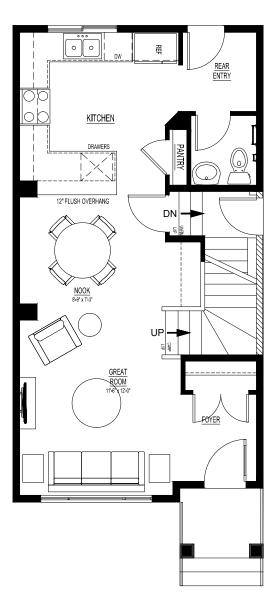

## **Floor plans**

## MAIN FLOOR 810 SO FT

810 SQ.FT.

For more

SECOND FLOOR 815 SQ.FT.