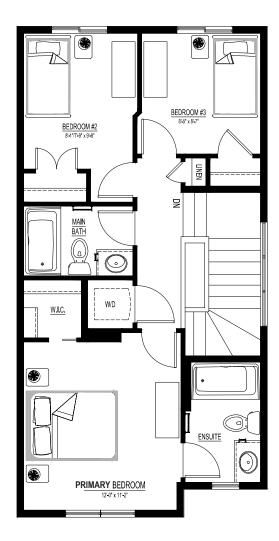

## **Floor plans**

## MAIN FLOOR 810 SO FT

810 SQ.FT.

For more

SECOND FLOOR 815 SQ.FT.