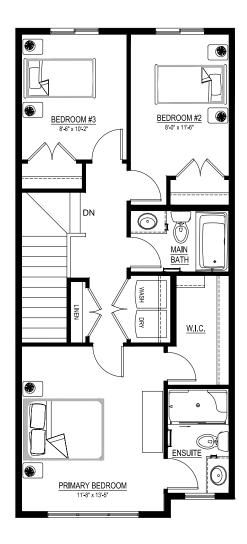

### Floor plans

MAIN FLOOR

611 sq.ft.

**KITCHEN** GREAT ROOM FOYER

SECOND FLOOR 616 SQ.FT.

For more information.

**André Léauté** VITA CRYSTALLINA AREA MANAGER 780-718-4869 VITACRYSTALLINA@EXCELHOMES.CA