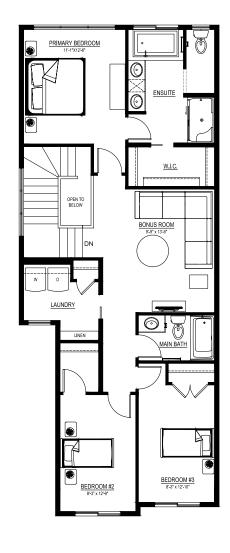

# Floor plans

MAIN FLOOR 848 SQ.FT.

PANTRY

SECOND FLOOR 1071 SQ.FT.

For more information.

Amber Amritwar THE ORCHARDS AREA MANAGER

780-977-2739 THEORCHARDS@EXCELHOMES.CA

**EXCELHOMES.CA** ······