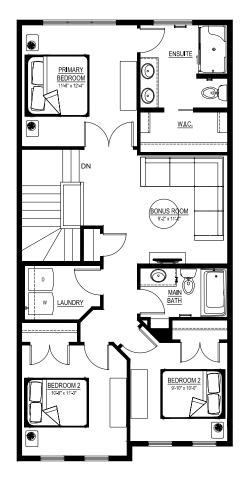

### Floor plans

MAIN FLOOR **715** SQ.FT.

**FOYER** 

SECOND FLOOR 967 sq.ft.

For more information.

Amber Amritwar THE ORCHARDS AREA MANAGER

780-977-2739 THEORCHARDS@EXCELHOMES.CA

**EXCELHOMES.CA** ······