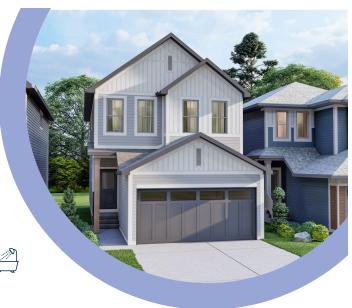

## Meet the

# Meadowview

QUICK POSSESSION HOME IN THE ORCHARDS 5612 HAWTHORN WAY SW EDMONTON, ALBERTA

1682 SQ.

2.5

#### This home's interior palette is the following:

Wall Tile: White Glossy

Quartz Countertops: Crystal Crescent

Stone

Paint: Smoky

#### This home features the following:

- Level 1 kitchen
- Level 3 light pendant to kicthen island
- Level 1 OTR
- Exterior side entry to basement
- Dual sinks and upgraded shower in ensuite
- Premium siding upgrade

#### **Standard features:**

- BUILT GREEN® certified home
- Stainless steel appliances
- Thermally fused laminate cabinets
- Luxury vinyl plank throughout entire main floor and second floor wet areas
- Please see your Area Manager for the complete list of standard features