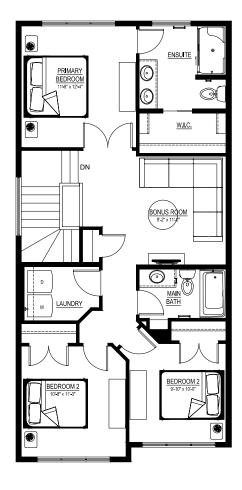

## Floor plans

MAIN FLOOR **715** SQ.FT.

4 SHELVES **FOYER**  SECOND FLOOR 967 sq.ft.

For more information.

Amber Amritwar THE ORCHARDS AREA MANAGER

780-977-2739 THEORCHARDS@EXCELHOMES.CA