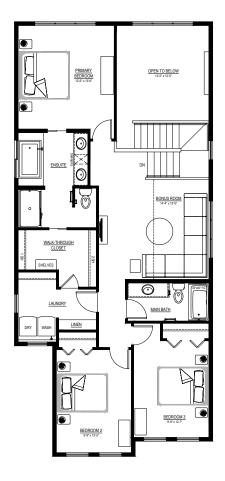

## Floor plans

MAIN FLOOR 1047 SQ.FT.

DECK 12.00 x 10.00 GARAGE SECOND FLOOR 1229 SQ.FT.

For more information.

**Katie Schock** HOMESTEAD AREA MANAGER 403-475-5817 HOMESTEAD@EXCELHOMES.CA

**EXCELHOMES.CA**