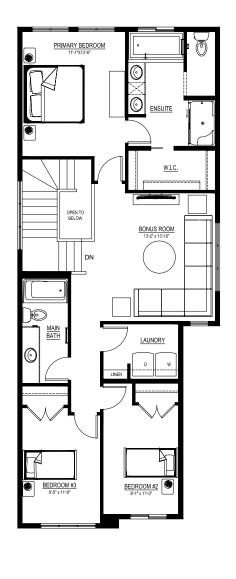

## Floor plans

MAIN FLOOR **852** sq.ft.

SECOND FLOOR 1080 SQ.FT.

For more information.

**Mark Hampton** KESWICK LANDING AREA MANAGER

587-986-4925 KESWICKLANDING@EXCELHOMES.CA