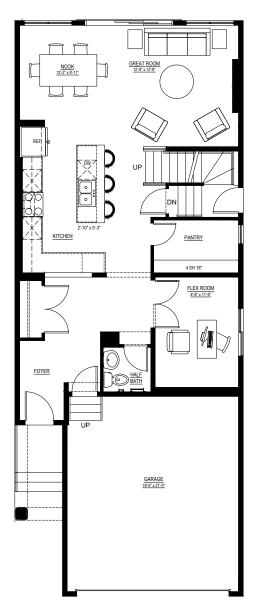

# Floor plans

MAIN FLOOR

965 SQ.FT.

SECOND FLOOR **1269** SQ.FT.

For more information.

Faryn & Michelle CREEKSTONE AREA MANAGERS 587-576-8656 CREEKSTONE@EXCELHOMES.CA

**EXCELHOMES.CA**