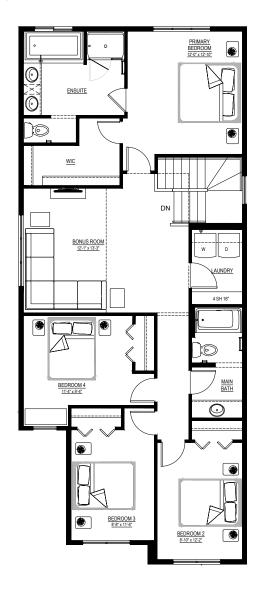

# Floor plans

MAIN FLOOR

965 SQ.FT.

SECOND FLOOR **1269** SQ.FT.

For more information.

Faryn & Michelle CREEKSTONE AREA MANAGERS 587-576-8656 CREEKSTONE@EXCELHOMES.CA

**EXCELHOMES.CA**