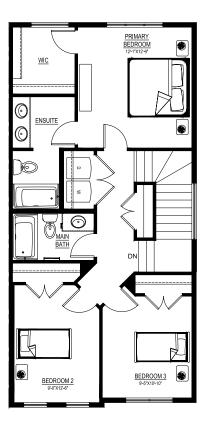

# Floor plans

MAIN FLOOR

SECOND FLOOR 815 SQ.FT.

For more information. Anabela daPonte-Cordeiro

**EDGEMONT AREA MANAGER** 

780-278-9143 EDGEMONT@EXCELHOMES.CA

**EXCELHOMES.CA** ••••••