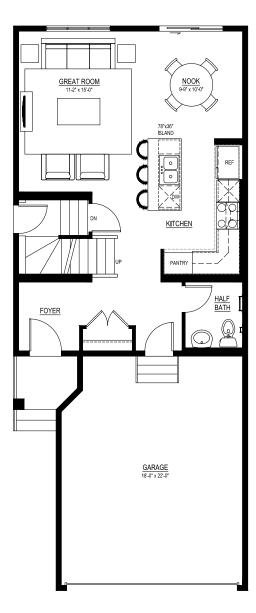

## **Floor plans**

#### MAIN FLOOR

682 SQ.FT.

For more

information.

SECOND FLOOR 885 SQ.FT.