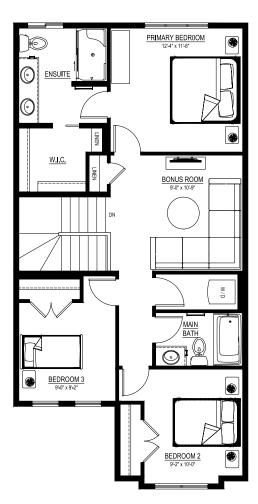

## **Floor plans**

#### MAIN FLOOR

682 SQ.FT.

For more

information.

SECOND FLOOR 885 SQ.FT.