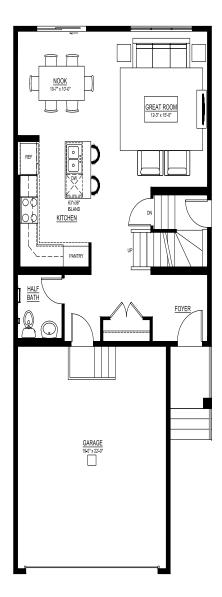

ncluding home, lot and GST

## Home availability:



#### For more information:



André Léauté VITA CRYSTALLINA AREA MANAGER

T: 780-718-4869 E: vitacrystallina@excelhomes.ca



## •• Simplifying your journey home.

This floorplan represents one version of this home and measurements are approximate. The square footage, measurements and layout may vary based on the elevation and/or lot. All elevations shown are artist's concept only and will vary by community. The builder reserves the right to make modifications or substitutions should they be necessary. All plans, options, dimensions, specifications, materials and drawings are subject to change without notice. E.&O.E



# Meet the ASCOT QUICK POSSESSION IN VITA CRYSTALLINA 7048 182 AVENUE NW

## **Floor plans**

## MAIN FLOOR 744 SQ.FT.



### SECOND FLOOR **986** SQ.FT.



#### For more André Léauté information. VITA CRYSTALLINA AREA MANAGER

....

. . . . .

780-718-4869 VITACRYSTALLINA@EXCELHOMES.CA

. . . . . . . . . . . . .

This floorplan represents one version of this home and measurements are approximate. The square footage, measurements and layout may vary based on the elevation and/or lot. All elevations shown are artist's concept only and will vary by community. The builder reserves the right to make modifications or substitutions should they be necessary. All plans, options, dimensions, specifications, materials and drawings are subject to change without notice. E.&O.E

. . . . . . . . . .

EXCELHOMES.CA •••••••