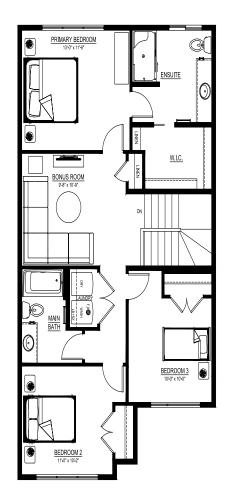

availability:



#### For more information:



André Léauté VITA CRYSTALLINA AREA MANAGER

T: 780-718-4869 E: vitacrystallina@excelhomes.ca



## •• Simplifying your journey home.

This floorplan represents one version of this home and measurements are approximate. The square footage, measurements and layout may vary based on the elevation and/or lot. All elevations shown are artist's concept only and will vary by community. The builder reserves the right to make modifications or substitutions should they be necessary. All plans, options, dimensions, specifications, materials and drawings are subject to change without notice. E.&O.E



# Meet the ASCOT QUICK POSSESSION IN VITA CRYSTALLINA 7048 182 AVENUE NW

## **Floor plans**

## MAIN FLOOR 744 SQ.FT.



### SECOND FLOOR **986** SQ.FT.



#### For more André Léauté information. VITA CRYSTALLINA AREA MANAGER

....

. . . . .

780-718-4869 VITACRYSTALLINA@EXCELHOMES.CA

. . . . . . . . . . . . .

This floorplan represents one version of this home and measurements are approximate. The square footage, measurements and layout may vary based on the elevation and/or lot. All elevations shown are artist's concept only and will vary by community. The builder reserves the right to make modifications or substitutions should they be necessary. All plans, options, dimensions, specifications, materials and drawings are subject to change without notice. E.&O.E

. . . . . . . . . .

EXCELHOMES.CA •••••••