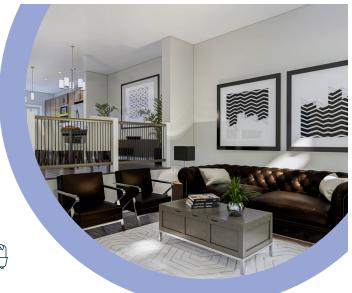

#### This home's interior palette is the following:

LVP: Everest

Cabinets: Free Spirit

Backsplash: Glossy White

Quartz Countertops: Cystal Crescent

Carpet: Stone

Paint: Summit

#### This home features the following:

- Level 1 kitchen
- Exterior side entry to basement
- Duals sinks in the ensuite
- Basement suite rough-in

#### Standard features:

- BUILT GREEN® certified home
- Stainless steel appliances
- Thermally fused laminate cabinets
- Luxury vinyl plank throughout entire main floor and second floor wet areas
- Please see your Area Manager for the complete list of standard features