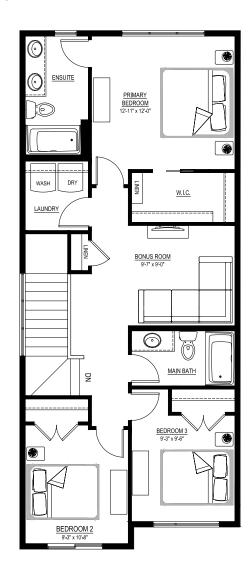

# Floor plans

MAIN FLOOR

860 sq.ft.

KITCHEN PANTRY <u>FOYER</u>

SECOND FLOOR
921 SQ.FT **921** sq.ft.

For more information. Anabela daPonte-Cordeiro **EDGEMONT AREA MANAGER** 

780-278-9143 EDGEMONT@EXCELHOMES.CA