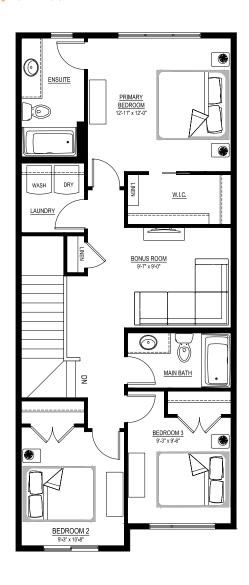

## Floor plans

MAIN FLOOR

860 SQ.FT.

PANTRY

SECOND FLOOR **921** SQ.FT.

For more information.

Anabela daPonte-Cordeiro **EDGEMONT AREA MANAGER** 

780-278-9143 EDGEMONT@EXCELHOMES.CA