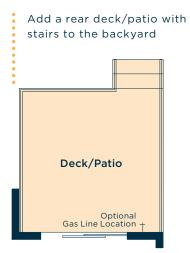

#### Wait... there's more!

We also have options for fireplaces, rear decks, pot light arrangements, vaulted ceilings, railing and much more! Ask your

Area Manager to find out more today.

Upgrade the kitchen to Level 2 for a larger island, 42″ upper cabinets, pots and pans drawers, chimney-style hoodfan and more