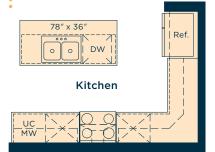

# Meet the **Stanley**

MAIN FLOOR 718 SQ.FT. 0 Nook 10′0″ x 9′0″ Great Room 12'11" x 12'0" location F-\-{ Ref OA DW entry 63″ × 36′ Kitchen side Optional Half Bath Mudroom ( )Foyer **Garage** 19′0″ × 21′0″

#### Wait... there's more!

We also have options for fireplaces, rear decks, pot light arrangements, vaulted ceilings, railing and much more! Ask your

Area Manager to find out more today.

Upgrade the kitchen to Level 2 for a larger island, 42″ upper cabinets, pots and pans drawers, chimney-style hoodfan and more