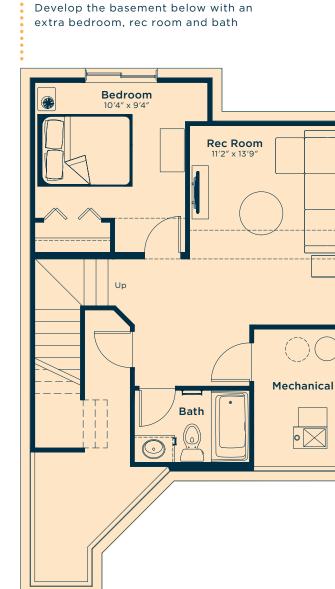

s, and minimizes any stress that can come with building a new home.

At Excel, the experience of building your home will be exciting, easy and memorable throughout the entire process.









. . . . . . . . . . . . . . . . .



. . . . . . . . . . . . . . . . . .



**EXCELHOMES.CA** 







# Meet the **Stanley**

MAIN FLOOR 718 SQ.FT. 0 Nook 10′0″ x 9′0″ Great Room 12'11" x 12'0" location F-\-{ Ref OA DW entry 63″ × 36′ Kitchen side Optional Half Bath Mudroom ( )Foyer **Garage** 19′0″ × 21′0″

## Primary Bedroom 12'11" x 12'2" Ensuite OA ۲ Walk-in Closet **Bonus Room** 13'8" x 13'0' W || D Laundry $\bigcirc$ OA Bath OA Bedroom 3 11′6″ x 10′0″ Bedroom 2 11'0" x 10'4"/ 12'4

• OPTIONS AVAILABLE

SECOND FLOOR

1152 SQ.FT.

### Ask us about these and many more Stanley floor plan options.



#### Wait... there's more!

We also have options for fireplaces, rear decks, pot light arrangements, vaulted ceilings, railing and much more! Ask your

Area Manager to find out more today.

Upgrade the kitchen to Level 2 for a larger island, 42″ upper cabinets, pots and pans drawers, chimney-style hoodfan and more







Upgrade the ensuite to Level 2 for dual sinks, soaker tub, raised vanity with bank of drawers, fully tiled shower walls and more