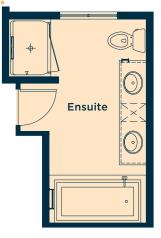

## Primary Bedroom 12'11" x 12'2" Ensuite OA ۲ Walk-in Closet **Bonus Room** 13'8" x 13'0' W || D Laundry $\bigcirc$ OA Bath OA Bedroom 3 11′6″ x 10′0″ Bedroom 2 11'0" x 10'4"/ 12'4

• OPTIONS AVAILABLE

Upgrade the ensuite to Level 2 for dual sinks, soaker tub, raised vanity with bank of drawers, fully tiled shower walls and more