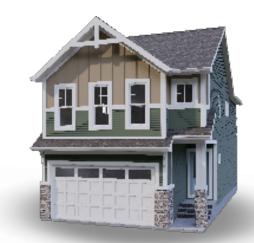

## Meet the

Stanley

# Meet the **Stanley**

MAIN FLOOR 718 SQ.FT. 0 Nook 10′0″ x 9′0″ Great Room 12'11" x 12'0" location F-\-{ Ref OA DW entry 63″ × 36′ Kitchen side Optional Half Bath Mudroom ( )Foyer **Garage** 19′0″ × 21′0″