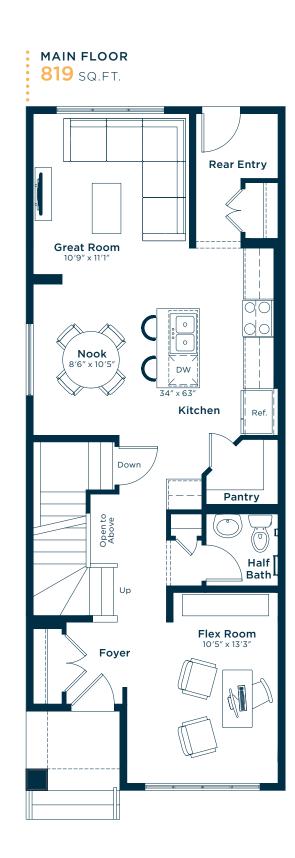

## Meet the

## Sienna



1636 sq. 3 = 2.5 =









**EXCEL**HOMES



## Striving to make buying a home simple, easier and more enjoyable.

At Excel Homes, our mission is simple: to create a homebuying experience that delivers the most joy and value to our homeowners. For over 35 years, we've built over 14,000 homes in over 80+ communities and received over 75 awards for design and industry excellence. That experience has helped develop a refined homebuying experience that values your time, simplifies the big decisions, and minimizes any stress that can come with building a new home.

At Excel, the experience of building your home will be exciting, easy and memorable throughout the entire process.

















## Meet the Sienna