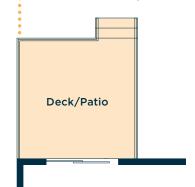

Upgrade the ensuite to Level 2 for dual sinks, large soaker tub, raised vanity with bank of drawers, fully tiled shower walls and more

Add a rear deck/patio with stairs to the backyard