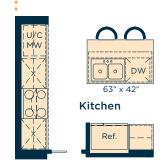

# Ask us about these and many more Riverview floor plan options.

Develop the basement below with an extra bedroom, rec room, games area and bath  $566\,\,\mathrm{SQ.FT.}$ 

Upgrade the kitchen to Level 2 for a larger island, 42" upper cabinets, chimney-style hoodfan, under counter built-in microwave and more