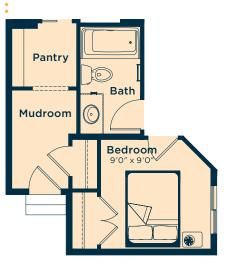

n over 80+ communities and received over 75 awards for design and industry excellence. That experience has helped develop a refined homebuying experience that values your time, simplifies the big decisions, and minimizes any stress that can come with building a new home.

At Excel, the experience of building your home will be exciting, easy and memorable throughout the entire process.



















### Meet the **Riverview**

OA OPTIONS AVAILABLE

MAIN FLOOR 848 SQ.FT.





# Ask us about these and many more Riverview floor plan options.

Develop the basement below with an extra bedroom, rec room, games area and bath  $566\,\,\mathrm{SQ.FT.}$ 



Upgrade the kitchen to Level 2 for a larger island, 42" upper cabinets, chimney-style hoodfan, under counter built-in microwave and more





Upgrade the ensuite to Level 2 for dual sinks, large soaker tub, raised vanity with bank of drawers, fully tiled shower walls and more



Add a rear deck/patio with stairs to the backyard



#### Wait... there's more!

We also have options for fireplaces, rear decks, pot light arrangements, vaulted ceilings, railing and much more! Ask your Area Manager to find out more today.