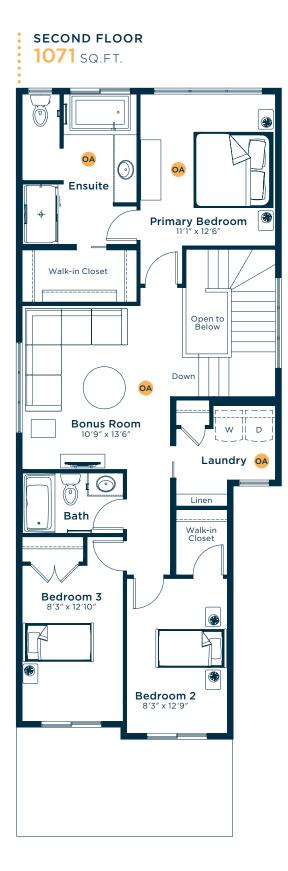

Meet the

## Riverview







**EXCEL** 

**HOMES** 



#### Striving to make buying a home simple, easier and more enjoyable.

At Excel Homes, our mission is simple: to create a homebuying experience that delivers the most joy and value to our homeowners. For over 35 years, we've built over 14,000 homes in over 80+ communities and received over 75 awards for design and industry excellence. That experience has helped develop a refined homebuying experience that values your time, simplifies the big decisions, and minimizes any stress that can come with building a new home.

At Excel, the experience of building your home will be exciting, easy and memorable throughout the entire process.



















### Meet the **Riverview**

OA OPTIONS AVAILABLE

MAIN FLOOR 848 SQ.FT.





# Ask us about these and many more Riverview floor plan options.

Develop the basement below with an extra bedroom, rec room, games area and bath  $566\,\,\mathrm{SQ.FT.}$ 



Upgrade the kitchen to Level 2 for a larger island, 42" upper cabinets, chimney-style hoodfan, under counter built-in microwave and more





Upgrade the ensuite to Level 2 for dual sinks, large soaker tub, raised vanity with bank of drawers, fully tiled shower walls and more



Add a rear deck/patio with stairs to the backyard



#### Wait... there's more!

We also have options for fireplaces, rear decks, pot light arrangements, vaulted ceilings, railing and much more! Ask your Area Manager to find out more today.