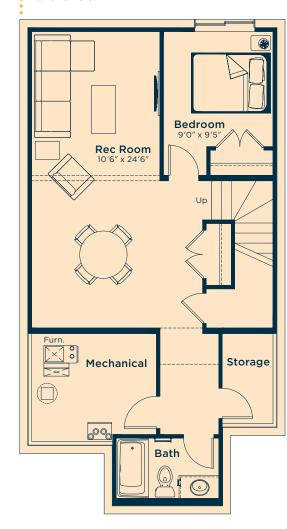

# Ask us about these and many more Riverview floor plan options.

Develop the basement below with an extra bedroom, rec room, games area and bath  $566\,\,\mathrm{SQ.FT.}$ 

Upgrade the kitchen to Level 2 for a larger island, 42" upper cabinets, chimney-style hoodfan, under counter built-in microwave and more