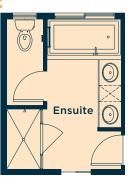

Upgrade the ensuite to Level 2 for dual sinks, large soaker tub, raised vanity with bank of drawers, fully tiled shower walls and more

Add a rear deck/patio with stairs to the backyard