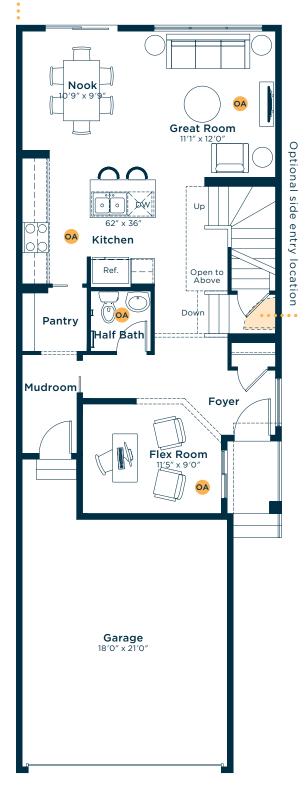

### Meet the **Riverview**

OA OPTIONS AVAILABLE

MAIN FLOOR 848 SQ.FT.

# Ask us about these and many more Riverview floor plan options.

Develop the basement below with an extra bedroom, rec room, games area and bath  $566\,\,\mathrm{SQ.FT.}$ 

Upgrade the kitchen to Level 2 for a larger island, 42" upper cabinets, chimney-style hoodfan, under counter built-in microwave and more