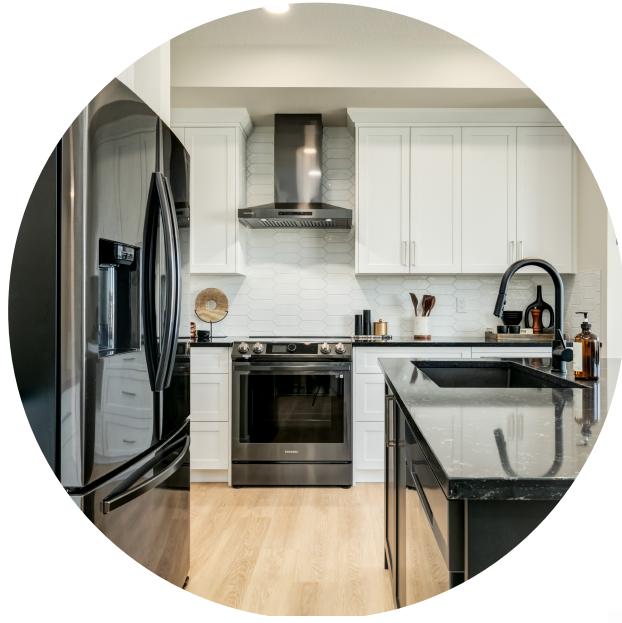

# Ask us about these and many more Riverview floor plan options.

Develop the basement below with an extra bedroom, rec room, games area and bath  $566\,\,\mathrm{SQ.FT.}$ 

Upgrade the kitchen to Level 2 for a larger island, 42" upper cabinets, chimney-style hoodfan, under counter built-in microwave and more