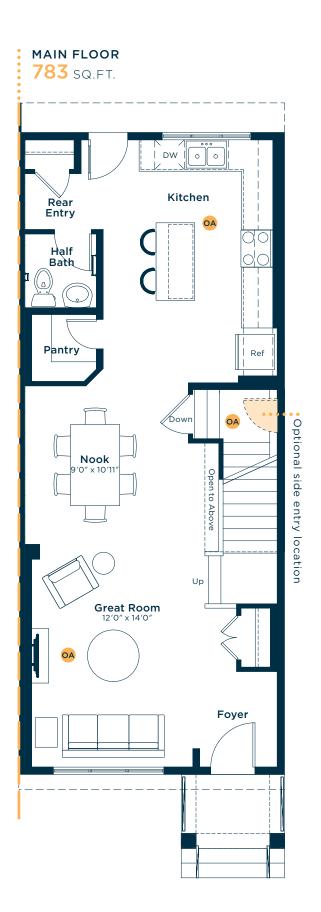

## Nova

OA OPTIONS AVAILABLE

## Ask us about these and many more Nova floor plan options.

Develop a basement suite with an extra bedroom, kitchenette, rec room and bath 556 SQ.FT.

Upgrade the kitchen to Level 1 for a central kitchen island, 42" upper cabinets, hoodfan, pot & pans drawer and more

Add a rear deck/patio with stairs to the backyard