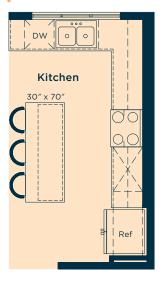

## Ask us about these and many more Nova floor plan options.

Develop a basement suite with an extra bedroom, kitchenette, rec room and bath 556 SQ.FT.

Upgrade the kitchen to Level 1 for a central kitchen island, 42" upper cabinets, hoodfan, pot & pans drawer and more