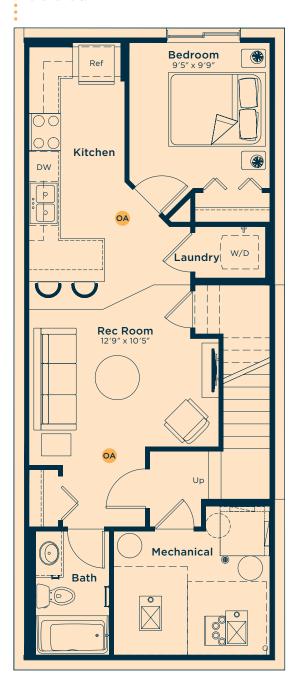

## Ask us about these and many more Nova floor plan options.

Develop a basement suite with an extra bedroom, kitchenette, rec room and bath 556 SQ.FT.

Upgrade the kitchen to Level 1 for a central kitchen island, 42" upper cabinets, hoodfan, pot & pans drawer and more