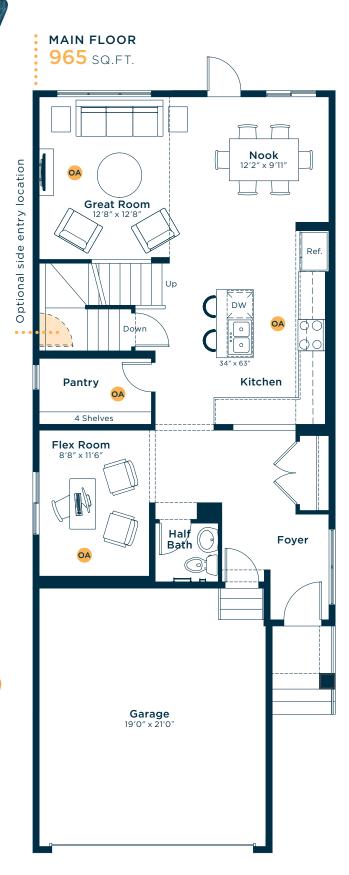

# Meet the Melrose





## Striving to make buying a home simple, easier and more enjoyable.

At Excel Homes, our mission is simple: to create a homebuying experience that delivers the most joy and value to our homeowners. For over 35 years, we've built over 14,000 homes in over 80+ communities and received over 75 awards for design and industry excellence. That experience has helped develop a refined homebuying experience that values your time, simplifies the big decisions, and minimizes any stress that can come with building a new home.

At Excel, the experience of building your home will be exciting, easy and memorable throughout the entire process.



**EXCELHOMES.CA** 







. . . . . . . . . . . . . . . .









# Meet the Melrose





**OA** OPTIONS AVAILABLE

SECOND FLOOR

#### Ask us about these and many more Melrose floor plan options.

Develop the basement below with two bedrooms, rec room, games area and bath 643 SQ.FT.



flex room to a bedroom



## Wait... there's more!

We also have options for fireplaces, rear decks, pot light arrangements,vaulted ceilings, alternate basement layouts, railing and much more! Ask your Area Manager to find out more today.

This floorplan represents one version of this home and measurements are approximate. The square footage, measurements and layout may vary based on the elevations should they be necessary. All plans, options, dimensions, specifications, materials and drawings are subject to change without notice. E.&O.E.

Upgrade the kitchen to Level 2 for a larger island, 4