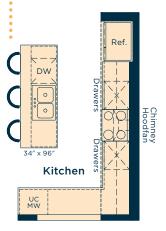

Upgrade the kitchen to Level 2 for a larger island, 42" upper cabinets, pots and pans drawers, chimney-style hoodfan, built-in under counter microwave and more

Convert the pantry to a spice kitchen

Upgrade the ensuite to Level 2 for dual sinks, soaker tub, raised vanity with bank of drawers, fully tiled shower walls and more