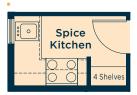

Upgrade the kitchen to Level 2 for a larger island, 42" upper cabinets, pots and pans drawers, chimney-style hoodfan, built-in under counter microwave and more

Convert the pantry to a spice kitchen

Upgrade the ensuite to Level 2 for dual sinks, soaker tub, raised vanity with bank of drawers, fully tiled shower walls and more