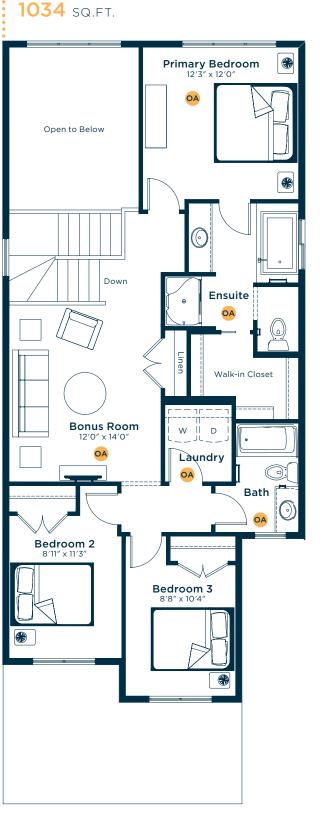

# Meet the Melrose

**OA** OPTIONS AVAILABLE

SECOND FLOOR

Upgrade the kitchen to Level 2 for a larger island, 42" upper cabinets, pots and pans drawers, chimney-style hoodfan, built-in under counter microwave and more

Convert the pantry to a spice kitchen

Upgrade the ensuite to Level 2 for dual sinks, soaker tub, raised vanity with bank of drawers, fully tiled shower walls and more

Convert the bonus room into a fourth bedroom