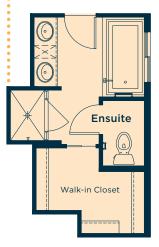

Upgrade the kitchen to Level 2 for a larger island, 42" upper cabinets, pots and pans drawers, chimney-style hoodfan, built-in under counter microwave and more

Convert the pantry to a spice kitchen

Upgrade the ensuite to Level 2 for dual sinks, soaker tub, raised vanity with bank of drawers, fully tiled shower walls and more