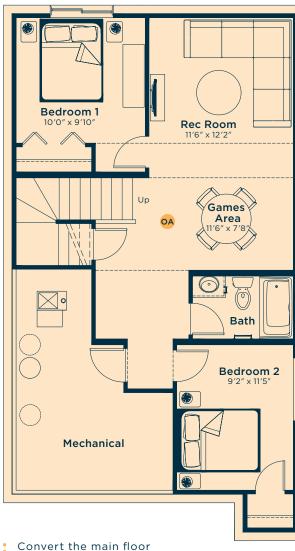

#### Ask us about these and many more Melrose floor plan options.

Develop the basement below with two bedrooms, rec room, games area and bath 643 SQ.FT.

flex room to a bedroom