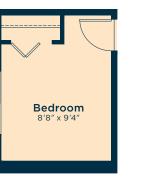

#### Ask us about these and many more Melrose floor plan options.

Develop the basement below with two bedrooms, rec room, games area and bath 643 SQ.FT.

flex room to a bedroom