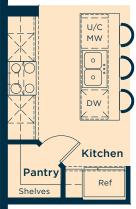

### Ask us about these and many more Meadowview floor plan options.

Develop the basement below with one bedroom, a kitchden, rec room, and bath 500 SQ.FT.

This floorplan represents one version of this home and measurements are approximate. The square footage, measurements and layout may vary based on the elevations should they be necessary. All plans, options, dimensions, specifications, materials and drawings are subject to change without notice. E.&O.E.