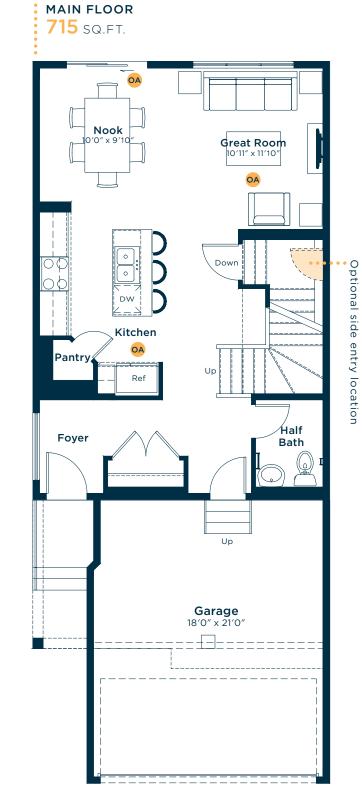

### Ask us about these and many more Meadowview floor plan options.

Develop the basement below with one bedroom, a kitchden, rec room, and bath 500 SQ.FT.

This floorplan represents one version of this home and measurements are approximate. The square footage, measurements and layout may vary based on the elevations should they be necessary. All plans, options, dimensions, specifications, materials and drawings are subject to change without notice. E.&O.E.