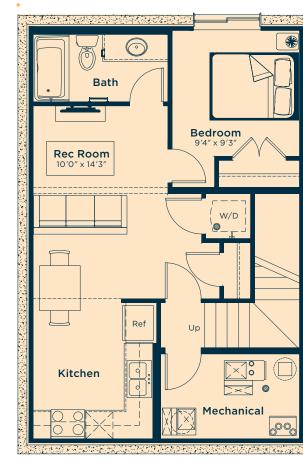

### Ask us about these and many more Meadowview floor plan options.

Develop the basement below with one bedroom, a kitchden, rec room, and bath 500 SQ.FT.

This floorplan represents one version of this home and measurements are approximate. The square footage, measurements and layout may vary based on the elevations should they be necessary. All plans, options, dimensions, specifications, materials and drawings are subject to change without notice. E.&O.E.