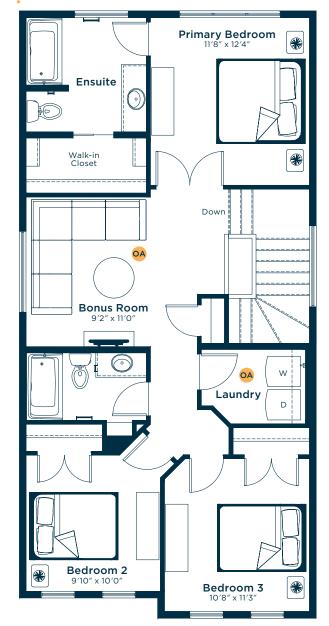

## Meet the

# Meadowview





# Striving to make buying a home simple, easier and more enjoyable.

At Excel Homes, our mission is simple: to create a homebuying experience that delivers the most joy and value to our homeowners. For over 35 years, we've built over 14,000 homes in over 80+ communities and received over 75 awards for design and industry excellence. That experience has helped develop a refined homebuying experience that values your time, simplifies the big decisions, and minimizes any stress that can come with building a new home.

At Excel, the experience of building your home will be exciting, easy and memorable throughout the entire process.









. . . . . . . . . . . . . . . .













# Meet the **Meadowview**





## SECOND FLOOR





### Ask us about these and many more Meadowview floor plan options.

Develop the basement below with one bedroom, a kitchden, rec room, and bath 500 SQ.FT.



This floorplan represents one version of this home and measurements are approximate. The square footage, measurements and layout may vary based on the elevations should they be necessary. All plans, options, dimensions, specifications, materials and drawings are subject to change without notice. E.&O.E.











### Wait... there's more!

We also have options for rear decks, pot light arrangements, vaulted ceilings, railing and much more! Ask your Area Manager to find out more today.