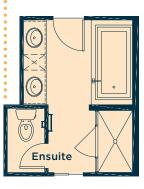

Upgrade the ensuite to Level 2 for dual sinks, large soaker tub, raised vanity with bank of drawers, fully tiled shower walls and more

Convert the flex room and half bath to a main floor bedroom with pocket door-accessible full bath