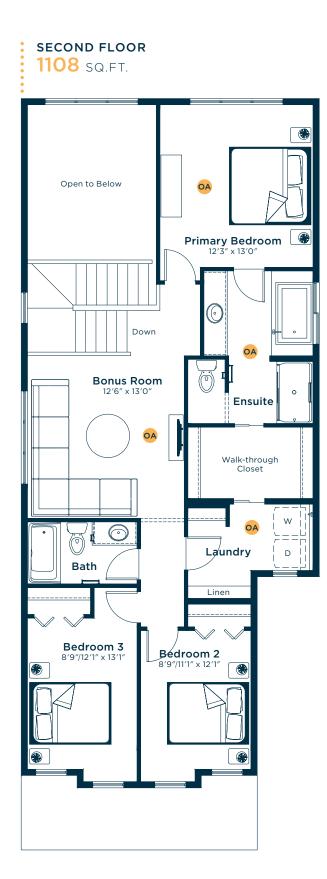

Meet the

## Mason







**EXCEL** 

**HOMES** 





At Excel Homes, our mission is simple: to create a homebuying experience that delivers the most joy and value to our homeowners. For over 35 years, we've built over 14,000 homes in over 80+ communities and received over 75 awards for design and industry excellence. That experience has helped develop a refined homebuying experience that values your time, simplifies the big decisions, and minimizes any stress that can come with building a new home.

At Excel, the experience of building your home will be exciting, easy and memorable throughout the entire process.

















## Meet the Mason

OA OPTIONS AVAILABLE





## Ask us about these and many more Mason floor plan options.

Develop the basement below with two extra bedrooms, rec room and bath 620 SQ.FT.





Upgrade the kitchen to Level 2 for a longer island, 42" upper cabinets, pots and pans drawers, chimney-style hoodfan, undercounter microwave and more



Upgrade the ensuite to Level 2 for dual sinks, large soaker tub, raised vanity with bank of drawers, fully tiled shower walls and more



Convert the flex room and half bath to a main floor bedroom with pocket door-accessible full bath



## Wait... there's more!

We also have options for fireplaces, pot light arrangements, laundry, vaulted ceilings, railing upgrades and much more! Ask your Area Manager to find out more today.