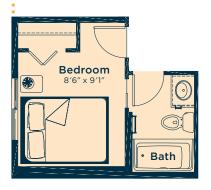

## Ask us about these and many more Mason floor plan options.

Develop the basement below with two extra bedrooms, rec room and bath 620 SQ.FT.

Upgrade the kitchen to Level 2 for a longer island, 42" upper cabinets, pots and pans drawers, chimney-style hoodfan, undercounter microwave and more