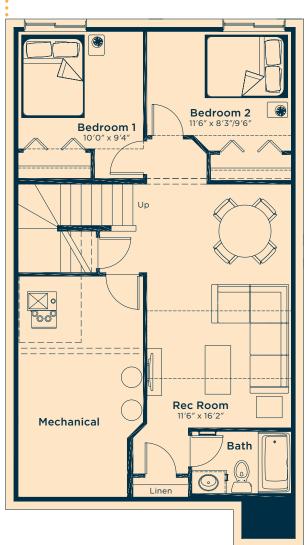

## Ask us about these and many more Mason floor plan options.

Develop the basement below with two extra bedrooms, rec room and bath 620 SQ.FT.

Upgrade the kitchen to Level 2 for a longer island, 42" upper cabinets, pots and pans drawers, chimney-style hoodfan, undercounter microwave and more