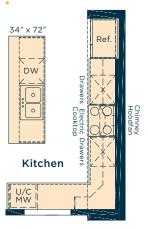

## Ask us about these and many more Mason floor plan options.

Develop the basement below with two extra bedrooms, rec room and bath 620 SQ.FT.

Upgrade the kitchen to Level 2 for a longer island, 42" upper cabinets, pots and pans drawers, chimney-style hoodfan, undercounter microwave and more