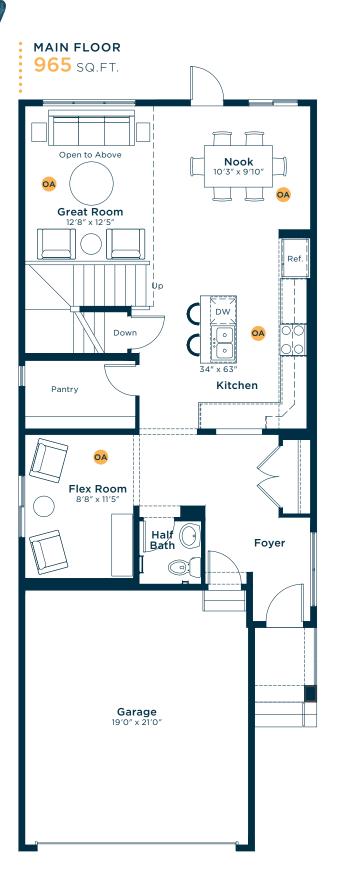

## Meet the Mason

OA OPTIONS AVAILABLE

## Ask us about these and many more Mason floor plan options.

Develop the basement below with two extra bedrooms, rec room and bath 620 SQ.FT.

Upgrade the kitchen to Level 2 for a longer island, 42" upper cabinets, pots and pans drawers, chimney-style hoodfan, undercounter microwave and more

Upgrade the ensuite to Level 2 for dual sinks, large soaker tub, raised vanity with bank of drawers, fully tiled shower walls and more

Convert the flex room and half bath to a main floor bedroom with pocket door-accessible full bath