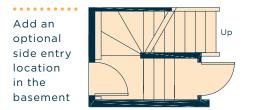

## Ask us about these and many more Mason floor plan options.

Develop the basement below with two extra bedrooms, rec room and bath 620 SQ.FT.

Upgrade the kitchen to Level 2 for a longer island, 42" upper cabinets, pots and pans drawers, chimney-style hoodfan, undercounter microwave and more