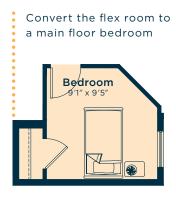

### Ask us about these and many more Lakeview floor plan options.

Develop the basement below with an extra bedroom, rec room, games area and bath 638 SQ.FT.

Upgrade the kitchen to Level 2 for a larger island, 42" upper cabinets, chimney-style hoodfan, under counter built-in microwave and more