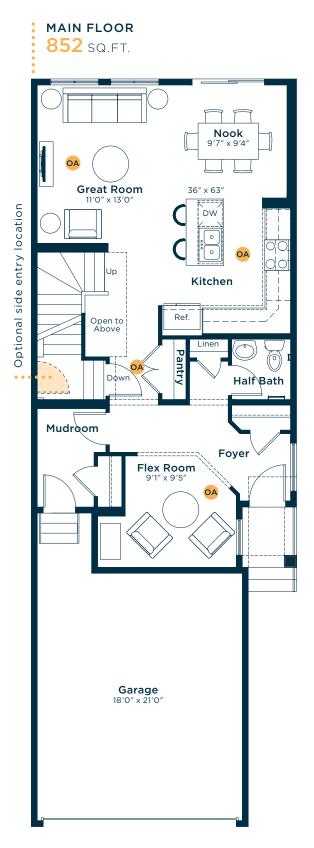

## Meet the







## Striving to make buying a home simple, easier and more enjoyable.

At Excel Homes, our mission is simple: to create a homebuying experience that delivers the most joy and value to our homeowners. For over 35 years, we've built over 14,000 homes in over 80+ communities and received over 75 awards for design and industry excellence. That experience has helped develop a refined homebuying experience that values your time, simplifies the big decisions, and minimizes any stress that can come with building a new home.

At Excel, the experience of building your home will be exciting, easy and memorable throughout the entire process.







. . . . . . . . . . . . . . . .



. . . . . . . . . . . . . . . . .



#### **EXCELHOMES.CA**







# Meet the Lakeview



## OPTIONS AVAILABLE

#### SECOND FLOOR 1078 SQ.FT.



### Ask us about these and many more Lakeview floor plan options.

Develop the basement below with an extra bedroom, rec room, games area and bath 638 SQ.FT.



Upgrade the kitchen to Level 2 for a larger island, 42" upper cabinets, chimney-style hoodfan, under counter built-in microwave and more



This floorplan represents one version of this home and measurements are approximate. The square footage, measurements and layout may vary based on the elevations should they be necessary. All plans, options, dimensions, specifications, materials and drawings are subject to change without notice. E.&O.E.



Upgrade the ensuite to Level 2 for dual sinks, large soaker tub, raised vanity with bank of drawers, fully tiled shower walls and more