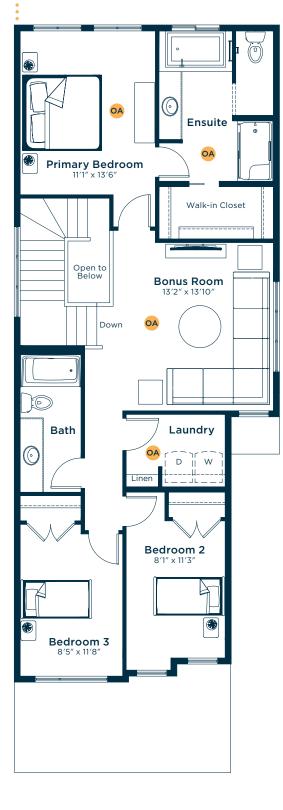

ying a home simple, easier and more enjoyable.

At Excel Homes, our mission is simple: to create a homebuying experience that delivers the most joy and value to our homeowners. For over 35 years, we've built over 14,000 homes in over 80+ communities and received over 75 awards for design and industry excellence. That experience has helped develop a refined homebuying experience that values your time, simplifies the big decisions, and minimizes any stress that can come with building a new home.

At Excel, the experience of building your home will be exciting, easy and memorable throughout the entire process.







. . . . . . . . . . . . . . . .



. . . . . . . . . . . . . . . . .



#### **EXCELHOMES.CA**







# Meet the Lakeview



## OPTIONS AVAILABLE

#### SECOND FLOOR 1078 SQ.FT.



### Ask us about these and many more Lakeview floor plan options.

Develop the basement below with an extra bedroom, rec room, games area and bath 638 SQ.FT.



Upgrade the kitchen to Level 2 for a larger island, 42" upper cabinets, chimney-style hoodfan, under counter built-in microwave and more



This floorplan represents one version of this home and measurements are approximate. The square footage, measurements and layout may vary based on the elevations should they be necessary. All plans, options, dimensions, specifications, materials and drawings are subject to change without notice. E.&O.E.



Upgrade the ensuite to Level 2 for dual sinks, large soaker tub, raised vanity with bank of drawers, fully tiled shower walls and more



Add a rear deck/patio with stairs to the backyard D