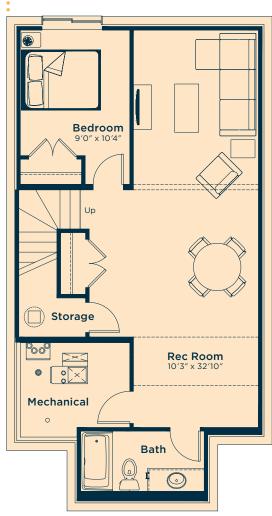

### Ask us about these and many more Lakeview floor plan options.

Develop the basement below with an extra bedroom, rec room, games area and bath 638 SQ.FT.

Upgrade the kitchen to Level 2 for a larger island, 42" upper cabinets, chimney-style hoodfan, under counter built-in microwave and more