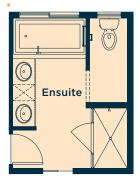

Upgrade the ensuite to Level 2 for dual sinks, large soaker tub, raised vanity with bank of drawers, fully tiled shower walls and more

Add a rear deck/patio with stairs to the backyard Deck/Patio