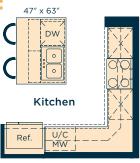

### Ask us about these and many more Lakeview floor plan options.

Develop the basement below with an extra bedroom, rec room, games area and bath 638 SQ.FT.

Upgrade the kitchen to Level 2 for a larger island, 42" upper cabinets, chimney-style hoodfan, under counter built-in microwave and more