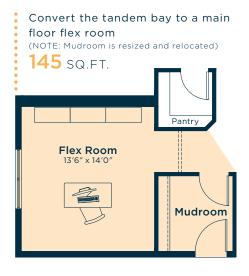

#### Ask us about these and many more Jasper floor plan options.

#### Wait... there's more!

We also have options for fireplaces, mudroom upgrades, rear deck, pot light arrangements, vaulted ceilings, railing, alternate basement layouts and much more! Ask your Area Manager to find out more today.