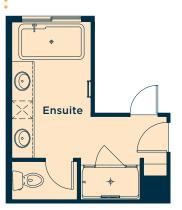

Upgrade the ensuite to Level 4 for dual sinks, freestanding soaker tub, raised vanity with bank of drawers, tiled shower base with fully tiled shower walls and more