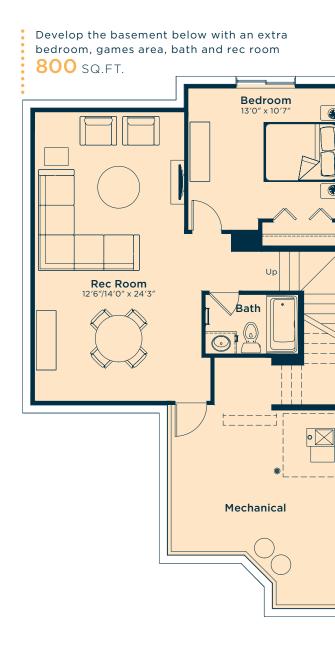

#### Ask us about these and many more Jasper floor plan options.

#### Wait... there's more!

We also have options for fireplaces, mudroom upgrades, rear deck, pot light arrangements, vaulted ceilings, railing, alternate basement layouts and much more! Ask your Area Manager to find out more today.