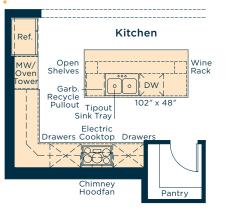

• OPTIONS AVAILABLE

Upgrade the kitchen to Level 4 for a larger island, 42" upper cabinets, pots and pans drawers, chimney-style hoodfan, wall oven, built-in microwave tower, open shelves, wine rack and more