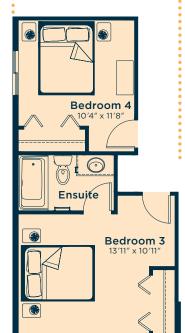

Upgrade the kitchen to Level 4 for a larger island, stacked upper cabinets with glass fronts, pots and pans drawers, hoodfan and more

Add an ensuite

to Bedroom 3

are removed)

(NOTE: Walk-in closets

for Bedroom 3 and 4

Upgrade the ensuite to Level 4 for dual sinks, freestanding soaker tub, raised vanity with bank of drawers, tiled shower base with fully tiled shower walls and more

We also have options for fireplaces, rear decks, pot light arrangements, vaulted ceilings, railing and much more! Ask your Area Manager to find out more today.