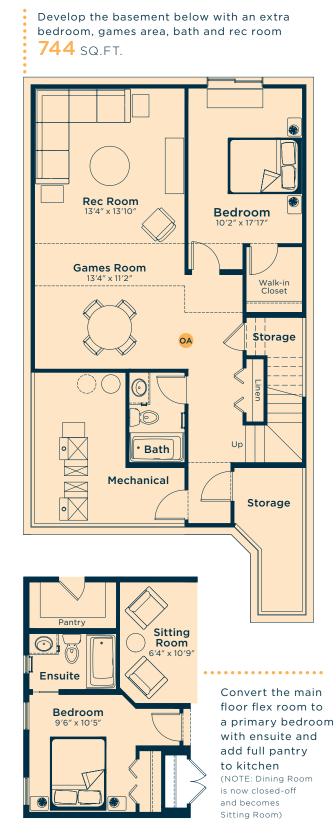

Upgrade the kitchen to Level 4 for a larger island, stacked upper cabinets with glass fronts, pots and pans drawers, hoodfan and more

Add an ensuite

to Bedroom 3

are removed)

(NOTE: Walk-in closets

for Bedroom 3 and 4

Upgrade the ensuite to Level 4 for dual sinks, freestanding soaker tub, raised vanity with bank of drawers, tiled shower base with fully tiled shower walls and more

We also have options for fireplaces, rear decks, pot light arrangements, vaulted ceilings, railing and much more! Ask your Area Manager to find out more today.