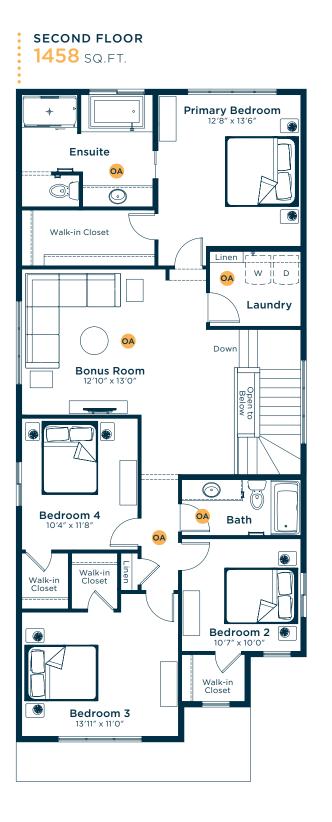

# Meet the Hawthorne

MAIN FLOOR 1112 SQ.FT. Great Room Nook 13'0" x 14'6' 11'6" x 9'7 DW 0 0 OA 63″ x 36′ Kitchen Half Bath **Dining Room** Butler's Pantry 8'0" x 10'0 Down OA Pantry Flex Room 11'9" x 10'5' Up Foyer Garage 21'0" × 21'0

OA OPTIONS AVAILABLE

### Ask us about these and many more Hawthorne floor plan options.

This floorplan represents one version of this home and measurements are approximate. The square footage, measurements and layout may vary based on the elevation should they be necessary. All plans, options, dimensions, specifications, materials and drawings are subject to change without notice. E.&O.E.