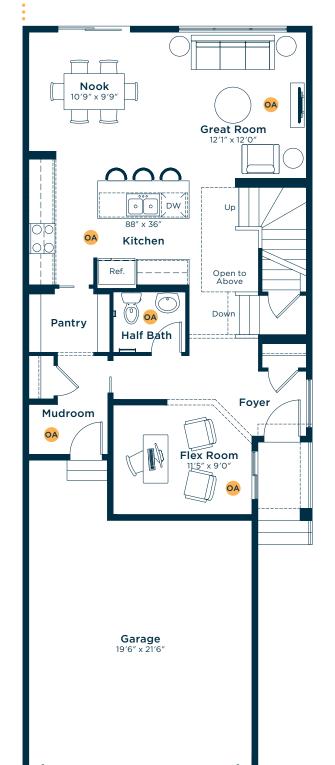

# Meet the Elmswood

MAIN FLOOR 920 SQ.FT.

OA OPTIONS AVAILABLE

### Ask us about these and many more Elmswood floor plan options.

Develop the basement below with an extrs bedroom, rec room, games area and bath 637 SQ.FT.

Upgrade the kitchen to Level 2 for a larger island, 42" upper cabinets, chimney-style hoodfan, under counter built-in microwave and more

Convert the main floor flex room to a bedroom and the half bath to a full bath

Upgrade the ensuite to Level 2 for dual sinks, large soaker tub, raised vanity with bank of drawers, fully tiled shower walls and more

Add a rear deck/patio with stairs to the backyard

Deck/Patio