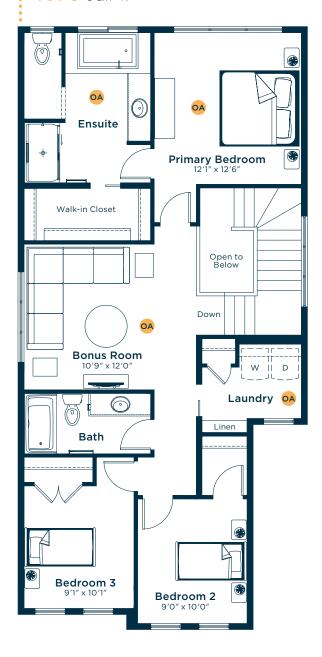

#### SECOND FLOOR 1079 SQ.FT.

### Ask us about these and many more Elmswood floor plan options.

Develop the basement below with an extrs bedroom, rec room, games area and bath 637 SQ.FT.

Upgrade the kitchen to Level 2 for a larger island, 42" upper cabinets, chimney-style hoodfan, under counter built-in microwave and more

Convert the main floor flex room to a bedroom and the half bath to a full bath

Upgrade the ensuite to Level 2 for dual sinks, large soaker tub, raised vanity with bank of drawers, fully tiled shower walls and more