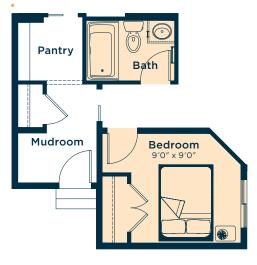

Convert the main floor flex room to a bedroom and the half bath to a full bath

Upgrade the ensuite to Level 2 for dual sinks, large soaker tub, raised vanity with bank of drawers, fully tiled shower walls and more