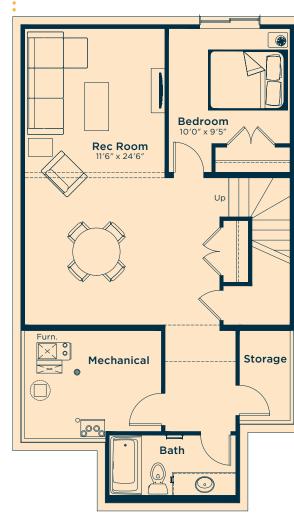

### Ask us about these and many more Elmswood floor plan options.

Develop the basement below with an extrs bedroom, rec room, games area and bath 637 SQ.FT.

Upgrade the kitchen to Level 2 for a larger island, 42" upper cabinets, chimney-style hoodfan, under counter built-in microwave and more