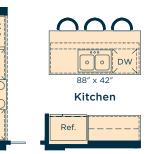

### Ask us about these and many more Elmswood floor plan options.

Develop the basement below with an extrs bedroom, rec room, games area and bath 637 SQ.FT.

Upgrade the kitchen to Level 2 for a larger island, 42" upper cabinets, chimney-style hoodfan, under counter built-in microwave and more