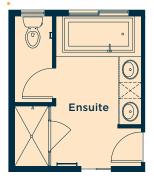

Convert the main floor flex room to a bedroom and the half bath to a full bath

Upgrade the ensuite to Level 2 for dual sinks, large soaker tub, raised vanity with bank of drawers, fully tiled shower walls and more