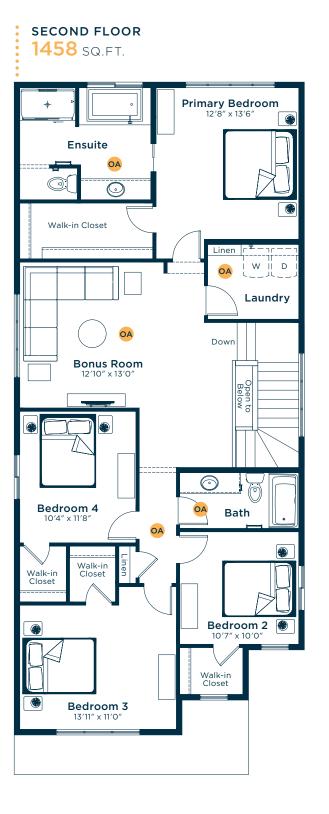

### Ask us about these and many more Denali floor plan options.

This floorplan represents one version of this home and measurements are approximate. The square footage, measurements and layout may vary based on the elevations should they be necessary. All plans, options, dimensions, specifications, materials and drawings are subject to change without notice. E.&O.E.