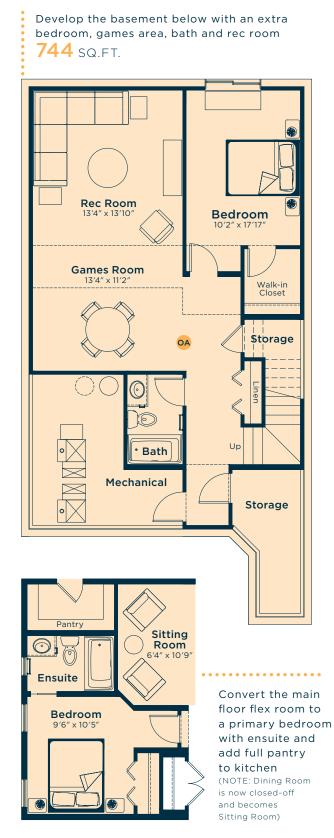

Upgrade the kitchen to Level 4 for a larger island, stacked upper cabinets with glass fronts, pots and pans drawers, hoodfan and more

Add an ensuite

to Bedroom 3

are removed)

(NOTE: Walk-in closets

for Bedroom 3 and 4

Upgrade the ensuite to Level 4 for dual sinks, freestanding soaker tub, raised vanity with bank of drawers, tiled shower base with fully tiled shower walls and more

We also have options for fireplaces, rear decks, pot light arrangements, vaulted ceilings, railing and much more! Ask your Area Manager to find out more today.