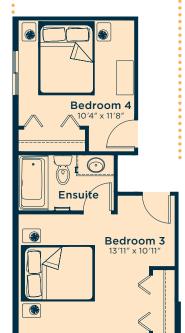

# Meet the Denali

MAIN FLOOR 1112 SQ.FT.

OA OPTIONS AVAILABLE

Upgrade the kitchen to Level 4 for a larger island, stacked upper cabinets with glass fronts, pots and pans drawers, hoodfan and more

Add an ensuite

to Bedroom 3

are removed)

(NOTE: Walk-in closets

for Bedroom 3 and 4