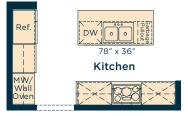

ith building a new home.

At Excel, the experience of building your home will be exciting, easy and memorable throughout the entire process.







. . . . . . . . . . . . . . . . . . .







#### **EXCELHOMES.CA**







# Meet the Denali

MAIN FLOOR 1112 SQ.FT.





OA OPTIONS AVAILABLE

### Ask us about these and many more Denali floor plan options.



This floorplan represents one version of this home and measurements are approximate. The square footage, measurements and layout may vary based on the elevations should they be necessary. All plans, options, dimensions, specifications, materials and drawings are subject to change without notice. E.&O.E.

Upgrade the kitchen to Level 4 for a larger island, stacked upper cabinets with glass fronts, pots and pans drawers, hoodfan and more







Add an ensuite

to Bedroom 3

are removed)

(NOTE: Walk-in closets

for Bedroom 3 and 4

Upgrade the ensuite to Level 4 for dual sinks, freestanding soaker tub, raised vanity with bank of drawers, tiled shower base with fully tiled shower walls and more





We also have options for fireplaces, rear decks, pot light arrangements, vaulted ceilings, railing and much more! Ask your Area Manager to find out more today.