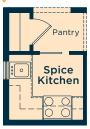

Upgrade the kitchen to Level 4 for a larger island, stacked upper cabinets with glass fronts, pots and pans drawers, hoodfan and more

Add an ensuite

to Bedroom 3

are removed)

(NOTE: Walk-in closets

for Bedroom 3 and 4