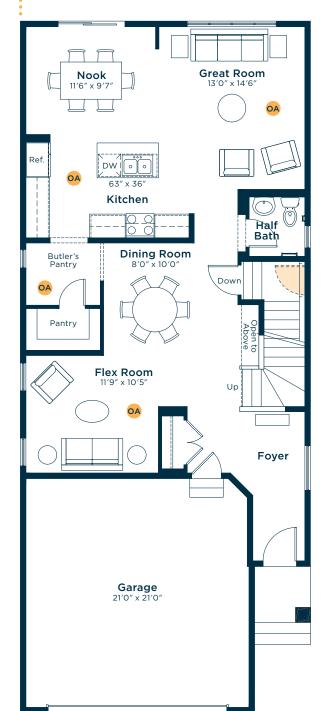

# Meet the Denali

MAIN FLOOR 1112 SQ.FT.

OA OPTIONS AVAILABLE

### Ask us about these and many more Denali floor plan options.

This floorplan represents one version of this home and measurements are approximate. The square footage, measurements and layout may vary based on the elevations should they be necessary. All plans, options, dimensions, specifications, materials and drawings are subject to change without notice. E.&O.E.