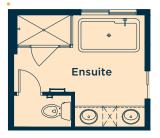

Upgrade the ensuite to Level 4 for dual sinks, freestanding soaker tub, raised vanity with bank of drawers, tiled shower base with fully tiled shower walls and more

We also have options for fireplaces, rear decks, pot light arrangements, vaulted ceilings, railing and much more! Ask your Area Manager to find out more today.