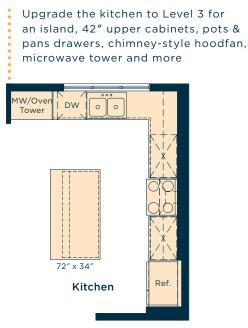

Wait... there's more! We also have options for fireplaces, pot light arrangements, railing and much more! Ask your Area Manager to find out more today.