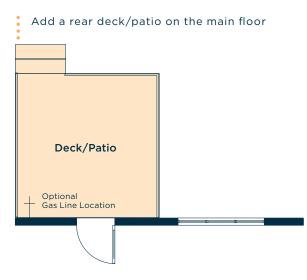

Wait... there's more! We also have options for fireplaces, pot light arrangements, railing and much more! Ask your Area Manager to find out more today.