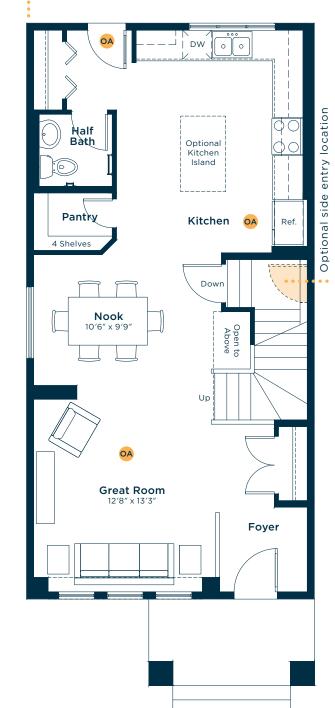

## **Meet the**

Dawson





## Striving to make buying a home simple, easier and more enjoyable.

At Excel Homes, our mission is simple: to create a homebuying experience that delivers the most joy and value to our homeowners. For over 35 years, we've built over 14,000 homes in over 80+ communities and received over 75 awards for design and industry excellence. That experience has helped develop a refined homebuying experience that values your time, simplifies the big decisions, and minimizes any stress that can come with building a new home.

At Excel, the experience of building your home will be exciting, easy and memorable throughout the entire process.









. . . . . . . . . . . . . . . . . .



#### **EXCELHOMES.CA**







# Meet the Dawson

MAIN FLOOR 790 SQ.FT.





807 SQ.FT.

# **Primary Bedroom** 13'5" x 11'10" Walk-in Closet W D Laundry OA OA Ensuite Dowr Open to Below $\bigcirc$ Bath ۲ Bedroom 3 E. 8′8″ x 10′8″ Bedroom 2 10'0" x 10'10

## Ask us about these and many more Dawson floor plan options.

Develop the basement below with an extra bedroom, rec room, games area and bath 594 SQ.FT. (dependent on elevation) Walk-in Closet Bath **Bedroom** 12'0" x 11'0" Linen Mechanical OA Rec Room 17'7" x 13'0"

Wait... there's more! We also have options for fireplaces, pot light arrangements, railing and much more! Ask your Area Manager to find out more today.