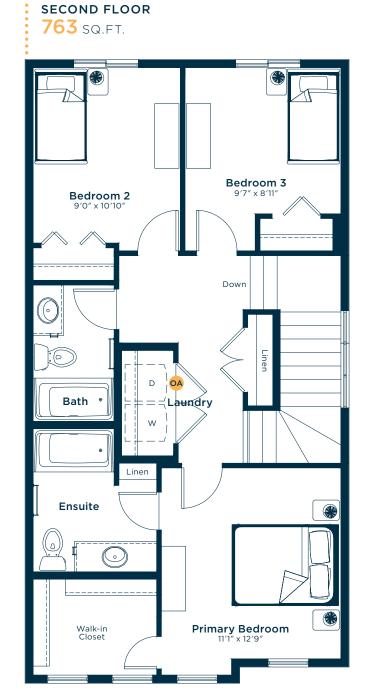

### Ask us about these and many more Burton floor plan options.

MAIN FLOOR **730** SQ.FT.

Develop the basement below with an extra bedrooms, rec room and bath 483 SQ.FT.