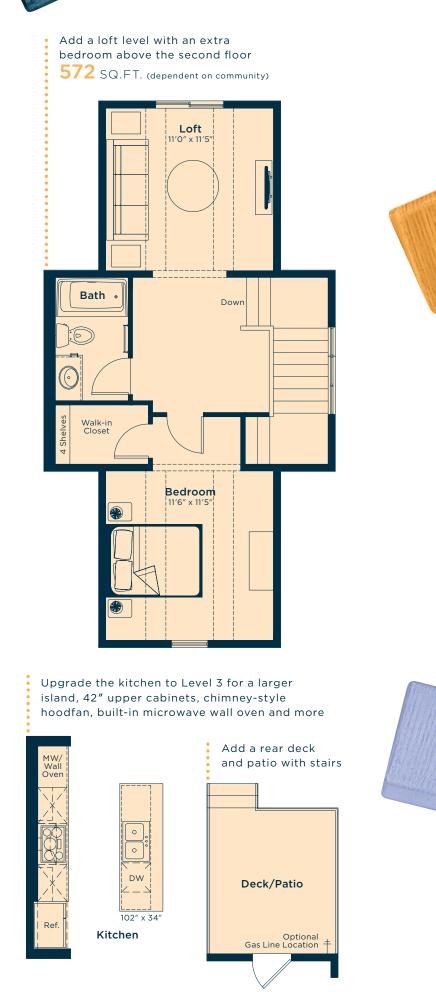

### Ask us about these and many more Burton floor plan options.

MAIN FLOOR **730** SQ.FT.

Develop the basement below with an extra bedrooms, rec room and bath 483 SQ.FT.

#### Wait... there's more! We also have options for

fireplaces, pot light arrangements, railing and much

- more! Ask your Area Manager
- to find out more today.