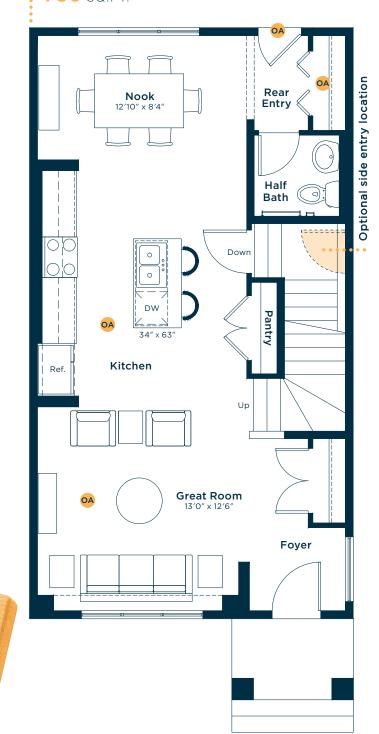

### Ask us about these and many more Burton floor plan options.

MAIN FLOOR **730** SQ.FT.

Develop the basement below with an extra bedrooms, rec room and bath 483 SQ.FT.