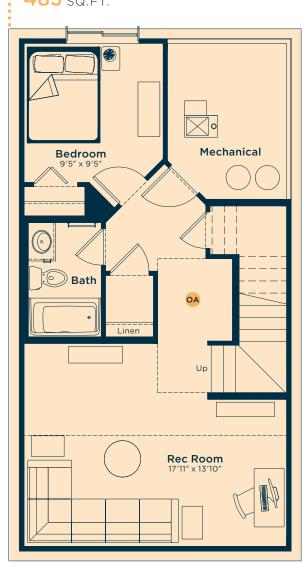

### Ask us about these and many more Burton floor plan options.

MAIN FLOOR **730** SQ.FT.

Develop the basement below with an extra bedrooms, rec room and bath 483 SQ.FT.