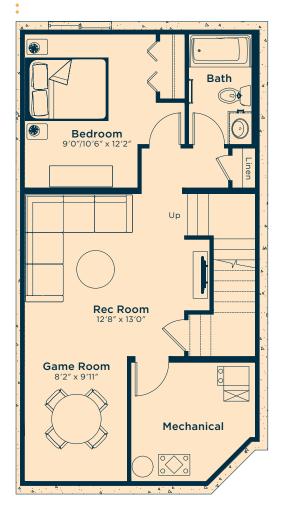

### Ask us about these and many more Bentley floor plan options.

Develop the basement below with an extra bedroom, rec room and bath **527** SQ.FT.

Develop a basement suite with an extra bedroom, kitchenette, rec room and bath **514** SQ.FT.