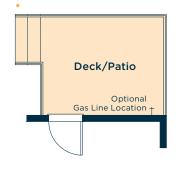

Upgrade the kitchen to Level 2 for a larger island, 42" upper cabinets, chimney-style hoodfan, undercounter built-in microwave and more

Add a rear deck/patio with stairs to the backyard