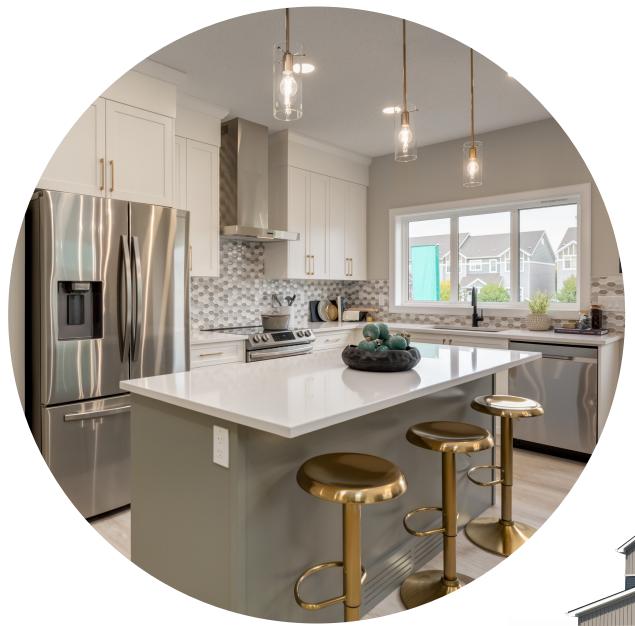

Upgrade the kitchen to Level 2 for a larger island, 42" upper cabinets, chimney-style hoodfan, undercounter built-in microwave and more

Add a rear deck/patio with stairs to the backyard