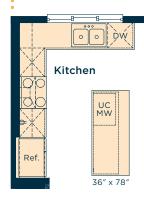

Upgrade the kitchen to Level 2 for a larger island, 42" upper cabinets, chimney-style hoodfan, undercounter built-in microwave and more

Add a rear deck/patio with stairs to the backyard