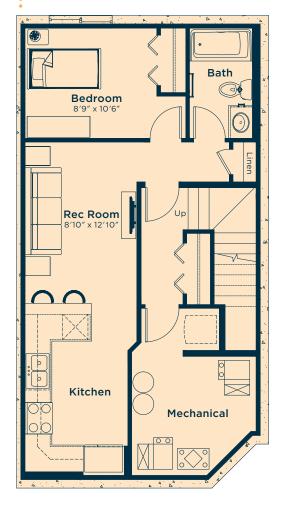

### Ask us about these and many more Bentley floor plan options.

Develop the basement below with an extra bedroom, rec room and bath **527** SQ.FT.

Develop a basement suite with an extra bedroom, kitchenette, rec room and bath **514** SQ.FT.