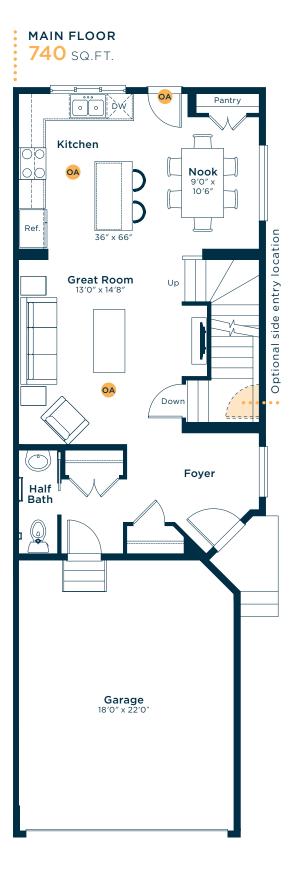

### Ask us about these and many more Bentley floor plan options.

Develop the basement below with an extra bedroom, rec room and bath **527** SQ.FT.

Develop a basement suite with an extra bedroom, kitchenette, rec room and bath **514** SQ.FT.