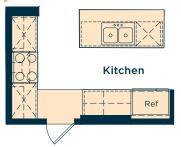

#### Upgrade the kitchen to Level 2 for 42" upper cabinets, chimney-style hoodfan, under counter built-in microwave and more

Convert the pantry area to a spice kitchen

Upgrade the ensuite to Level 2 for dual sinks, large soaker tub, raised vanity with bank of drawers, fully tiled shower walls and more