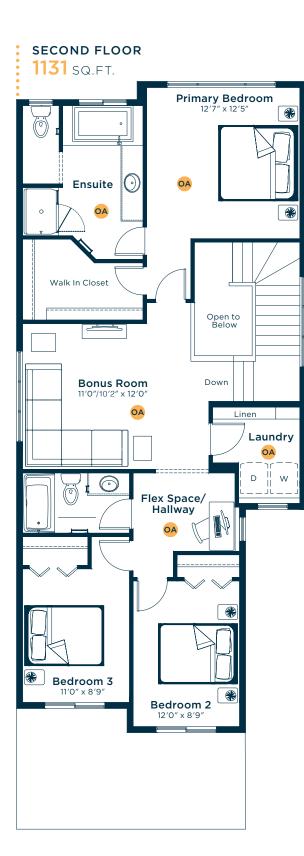

# Meet the **Bennett**

OPTIONS AVAILABLE

## Ask us about these and many more Bennett floor plan options.

Develop the basement below with one bedroom, rec room, games area and bath 593 SQ.FT. Bedroom 10'6" x 9'6 Games Uρ Rec Room Storage Mechanical  $\bigcirc$ Bath