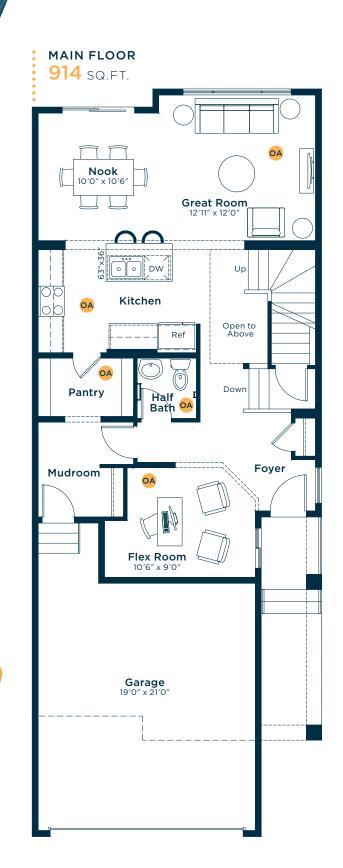

# Meet the **Bennett**

OPTIONS AVAILABLE

Convert the main floor flex room to a bedroom Main Floor Bedroom 10'0" x 9'0"

This floorplan represents one version of this home and measurements are approximate. The square footage, measurements and layout may vary based on the elevations should they be necessary. All plans, options, dimensions, specifications, materials and drawings are subject to change without notice. E.&O.E.

#### Upgrade the kitchen to Level 2 for 42" upper cabinets, chimney-style hoodfan, under counter built-in microwave and more

Convert the pantry area to a spice kitchen

Upgrade the ensuite to Level 2 for dual sinks, large soaker tub, raised vanity with bank of drawers, fully tiled shower walls and more