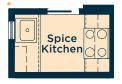

#### Upgrade the kitchen to Level 2 for 42" upper cabinets, chimney-style hoodfan, under counter built-in microwave and more

Convert the pantry area to a spice kitchen

Upgrade the ensuite to Level 2 for dual sinks, large soaker tub, raised vanity with bank of drawers, fully tiled shower walls and more