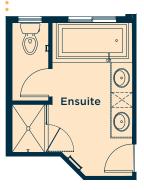

#### Upgrade the kitchen to Level 2 for 42" upper cabinets, chimney-style hoodfan, under counter built-in microwave and more

Convert the pantry area to a spice kitchen

Upgrade the ensuite to Level 2 for dual sinks, large soaker tub, raised vanity with bank of drawers, fully tiled shower walls and more